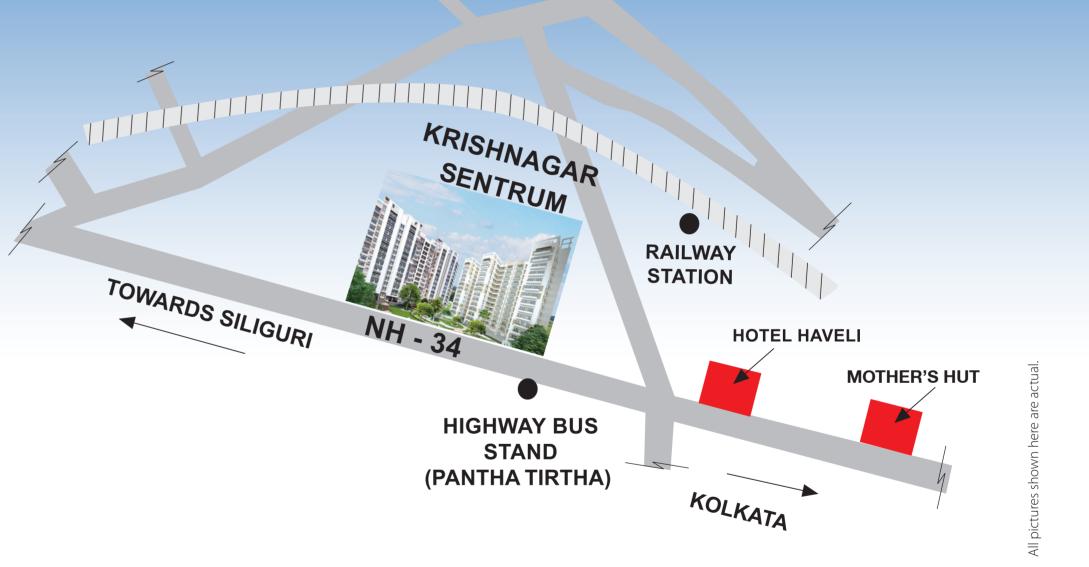

# **Location Map**

RAJBARI

#### **Distance from Krishnagar Sentrum to:**

Iskcon Mayapur: 17.5 km

Krishnagar City Centre: 1.5 km

Railway Station: 1.7 km

Krishnagar Sadar District Hospital: 2.7 km

Hotel Haveli: 1.5 km

Mother's Hut: 4 km

Global Knowledge Campus: 1.8 km

Don Bosco School: 0.8 km