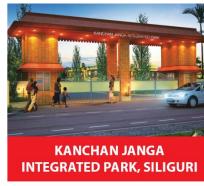

## KANCHAN JANGA INTEGRATED PARK, SILIGURI

Location: Located near Siliguri, West Bengal, on NH - 31D, in close proximity to the state and international borders.

Total Built-up Area: 300,000 Sq. ft.

Land Area: 124.5 Acres

**Project Description:** This industrial hub in West Bengal will be a mega integrated hub comprising three zones - Industrial, Commercial & Residential with assured power & water supply, warehousing & logistics facilities, telecom infrastructure, sewerage and effluent treatment systems.

**Current Status:** Residential phase near completion and development of commercial and institutional zones commencing soon.