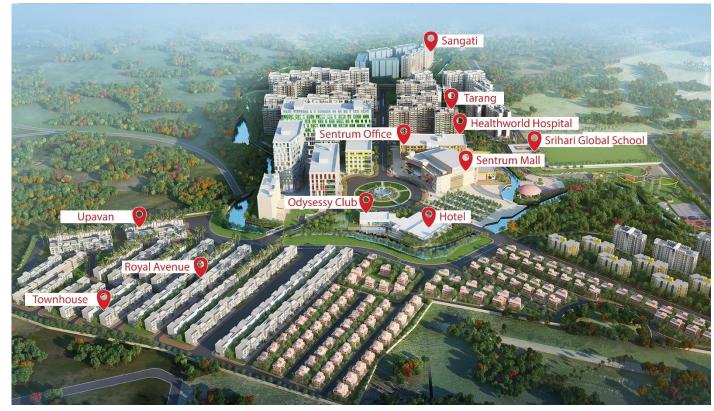

### SHRISTINAGAR ASANSOL

Location: Kanyapur, Asansol, West Bengal

Total Built-up Area: 6 Million Sq. ft.

Land Area: 90 Acres

Project Description: The mega integrated township houses Lifestyle Apartments, Group Housing, Plots, Bungalows & Row Housing and a Central Business District which houses a Shopping Mall with a Multiplex, Odyssey Club and a modern Commercial Block and Health care facilities.

Current Status: Home to more than 1000 families across Group Housing and Bungalow sectors. The Shopping Mall, Sentrum Office Block, Odyssey Club and Srihari Global School, Healthworld Hospital are already operational along with other allied infrastructure.

Tarang

Townhouse

**Sentrum Mall** 

**Odyssey Club** 