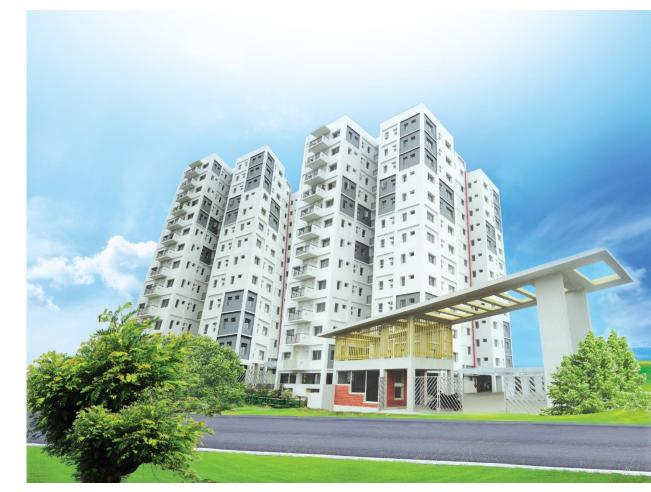

#### THE V, KOLKATA

Location: Central Business District of New Town, Kolkata

Total Built-up Area: 1.7 Million Sq. ft.

Land Area: 8 Acres

**Project Description:** A unique generation of skyscrapers, fully evolved with an ecological ideology and avant-garde technology, woven together with traditional wisdom. Having a select few of such living spaces, the V, an Architectural marvel, truly redefines urban living.

**Current Status:** The V: Handover started. Families residing here.