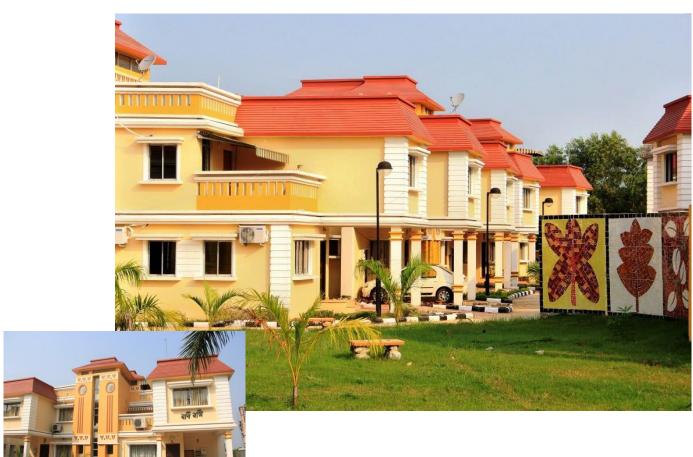

## SHANTI SHRISTI SANTINIKETAN

Location: Taltore, Santiniketan, West Bengal

Total Built-up Area: 100,000 Sq. ft.

Land Area: 3 Acres

Project Description: This designer bungalow estate in Santiniketan is an abode of peace amidst nature. The single and double storied luxurious bungalows come with gardens and well-tended lawns and are designed with enough open space, so that one can savour his oneness with nature.

**Current Status:** Completed.