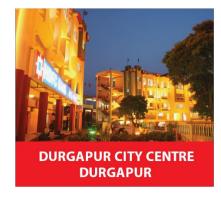

# DURGAPUR CITY CENTRE

Location: Located just off National Highway - 2, West Bengal

Total Built-up Area: 500,000 Sq. ft.

Land Area: 4.5 Acres

**Project Description:** Housing a commercial plaza, shopping mall with multiplex and a residential tower with modern multi-utility, multi-facility urban plaza; it is a confluence of shopping, commerce, entertainment, recreation, hospitality and lifestyle living.

**Current Status:** Completed