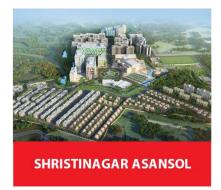

### SHRISTINAGAR ASANSOL

Location: Kanyapur, Asansol, West Bengal

Total Built-up Area: 6 Million Sq. ft.

Land Area: 90 Acres

Project Description: The mega integrated township houses Lifestyle Apartments, Group Housing, Plots, Bungalows & Row Housing and a Central Business District which houses a Shopping Mall with a Multiplex, Odyssey Club and a modern Commercial Block and Health care facilities.

Current Status: Home to more than 1000 families across Group Housing and Bungalow sectors. The Shopping Mall, Sentrum Office Block, Odyssey Club and Srihari Global School, Healthworld Hospital are already operational along with other allied infrastructure.