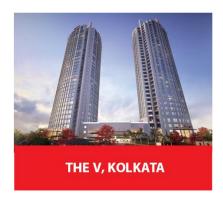

#### THE V, KOLKATA

Location: Central Business District of New Town, Kolkata

Total Built-up Area: 1.7 Million Sq. ft.

Land Area: 8 Acres

**Project Description:** A unique generation of skyscrapers, fully evolved with an ecological ideology and avant-garde technology, woven together with traditional wisdom. Having a select few of such living spaces, the V, an Architectural marvel, truly redefines urban living.

**Current Status:** The V: Handover started. Families residing here.