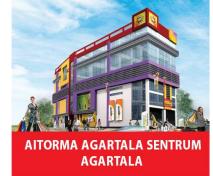

## AITORMA AGARTALA SENTRUM

Location: Shakuntala Road, Agartala, Tripura

Total Built-up Area: 100,000 Sq. ft.

Land Area: 0.5 Acres

**Project Description:** It is the first-of-its-kind shopping and office complex in the state of Tripura with showrooms, branded retail shops, restaurants and eateries, structured commercial area with office spaces and a business hotel with modern facilities.

**Current Status:** Completed.