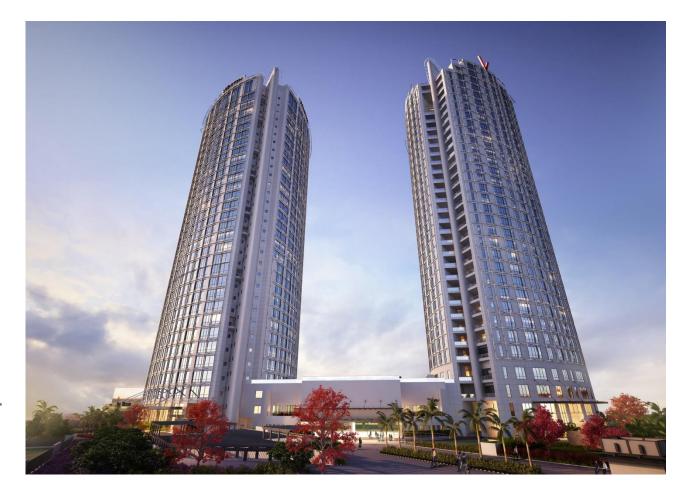

#### THE V, KOLKATA

Location: Central Business District of New Town, Kolkata

Total Built-up Area: 1.7 Million Sq. ft.

Land Area: 8 Acres

**Project Description:** A unique generation of skyscrapers, fully evolved with an ecological ideology and avant-garde technology, woven together with traditional wisdom. Having a select few of such living spaces, the V, an Architectural marvel, truly redefines urban living.

**Current Status:** The V: Handover started. Families residing here.