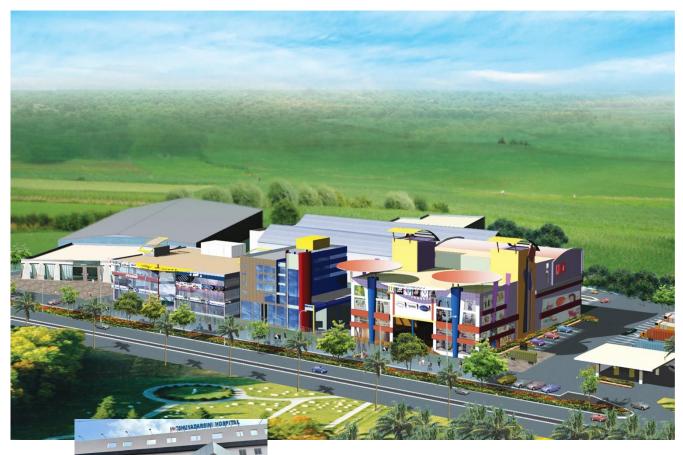

# RANIGANJ SQAURE THE HIGHWAY HUB

Location: NH - 2, Raniganj, West Bengal

Total Built-up Area: 600,000 Sq. ft.

Land Area: 25 Acres

**Project Description:** Raniganj Square is a first-of-its-kind logistics hub providing integrated transport facilities. It comprises of warehouses, automobile showrooms, commercial spaces, godowns, a business hotel, a petrol pump, a service station, a weighbridge and a truck terminal.

**Current Status:** Leading FMCG companies are currently occupying the warehouses.