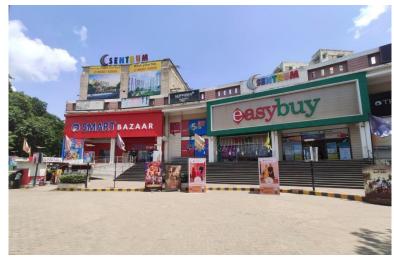

#### KRISHNAGAR SENTRUM

**Location:** NH– 34, Krishnagar, West Bengal

Total Built-up Area: 550,000 Sq. ft.

Land Area: 4.5 Acres

**Project Description:** It consists of 5 premium housing towers going up to 13 floors covering 400,000 sq. ft., a leisure club, a shopping mall with Big Bazaar, a 2-screen multiplex (a first-of-its-kind in Krishnagar) and a commercial complex, with a high footfall each day.

**Current Status:** Two towers have been developed and families are already residing here. Tower 3 handover started