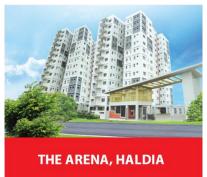

# THE ARENA HALDIA

Location: NH - 41, Haldia, West Bengal

Total Built-up Area: 2.8 Million Sq. ft.

Land Area: 65 Acres

**Project Description:** It is an integrated township with residential estate, commercial facilities, business hotel, healthcare & educational facilities, leisure and entertainment options.

**Current Status:** Two towers have been developed and families are already residing here.