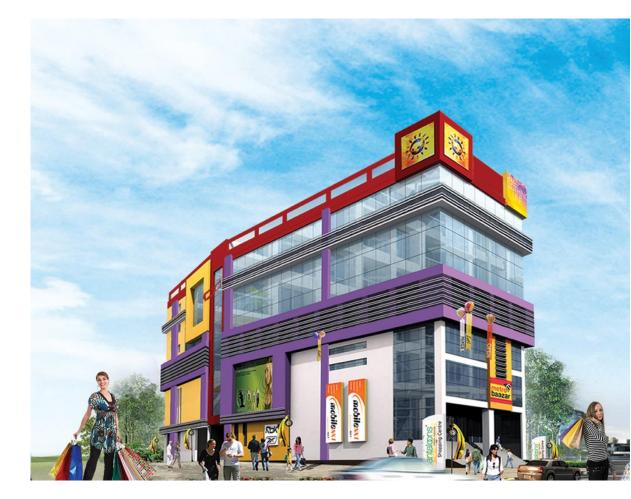

#### KRISHNAGAR SENTRUM

**Location:** NH– 34, Krishnagar, West Bengal

Total Built-up Area: 550,000 Sq. ft.

Land Area: 4.5 Acres

**Project Description:** It consists of 5 premium housing towers going up to 13 floors covering 400,000 sq. ft., a leisure club, a shopping mall with Big Bazaar, a 2-screen multiplex (a first-of-its-kind in Krishnagar) and a commercial complex, with a high footfall each day.