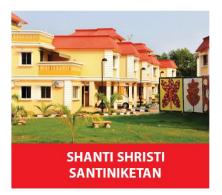

## SHANTI SHRISTI SANTINIKETAN

Location: Taltore, Santiniketan, West Bengal

Total Built-up Area: 100,000 Sq. ft.

Land Area: 3 Acres

Project Description: This designer bungalow estate in Santiniketan is an abode of peace amidst nature. The single and double storied luxurious bungalows come with gardens and well-tended lawns and are designed with enough open space, so that one can savour his oneness with nature.

**Current Status:** Completed.