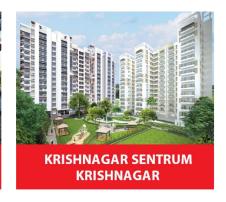

#### KRISHNAGAR SENTRUM

**Location:** NH– 34, Krishnagar, West Bengal

Total Built-up Area: 550,000 Sq. ft.

Land Area: 4.5 Acres

**Project Description:** It consists of 5 premium housing towers going up to 13 floors covering 400,000 sq. ft., a leisure club, a shopping mall with Big Bazaar, a 2-screen multiplex (a first-of-its-kind in Krishnagar) and a commercial complex, with a high footfall each day.

**Current Status:** Two towers have been developed and families are already residing here. Tower 3 handover started