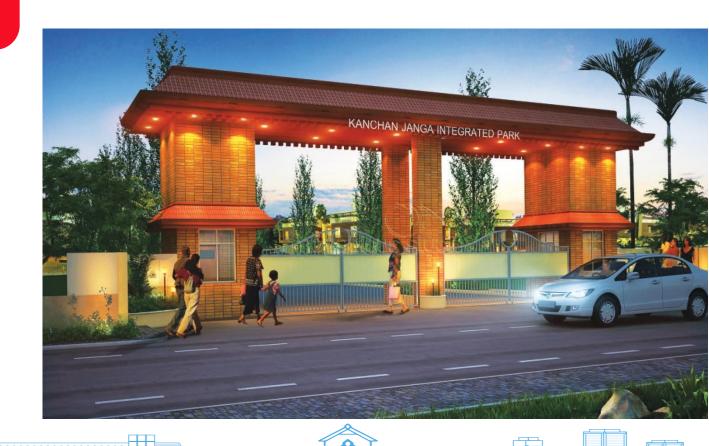

## KANCHAN JANGA INTEGRATED PARK, SILIGURI

Location: Located near Siliguri, West Bengal, on NH - 31D, in close proximity to the state and international borders.

Total Built-up Area: 300,000 Sq. ft.

Land Area: 124.5 Acres

**Project Description:** This industrial hub in West Bengal will be a mega integrated hub comprising three zones - Industrial, Commercial & Residential with assured power & water supply, warehousing & logistics facilities, telecom infrastructure, sewerage and effluent treatment systems.

**Current Status:** Residential phase near completion and development of commercial and institutional zones commencing soon.