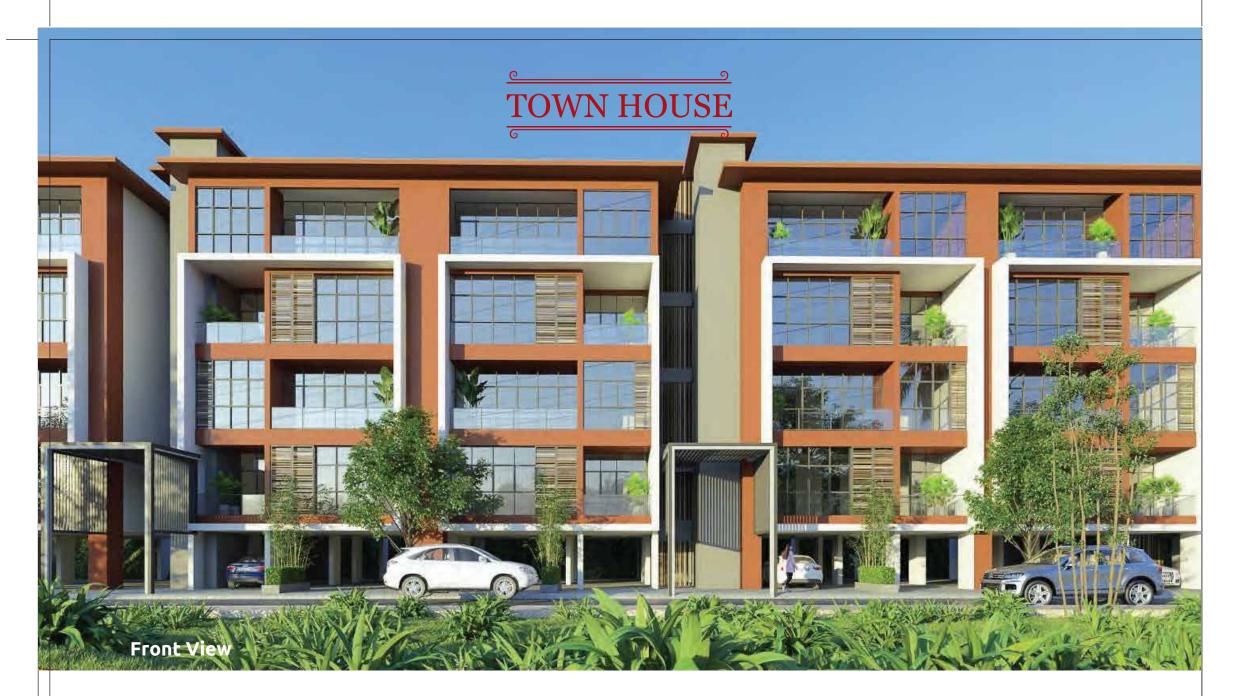

**Shristinagar Guwahati** introduces **Town House** – a luxurious 3BHK ultra-spacious home on top of the hilly terrains. Styled with classic designer looks, Town House will have a landscaped garden where you can lounge with a cup of tea, and relax. It will have rooftop terrace where you can host parties with friends and family. Your Town House encompasses adequate space for car parking, and many other thoughtful amenities. Exclusively for you.

Watch the scenic view of the vast greenery enveloping your Town House. At night, a mesmerizing lighting system lights up the whole township. Away from the city's hustle & bustle, and amidst the mystique charisma of nature, your life here on top of the hills makes sure you have an extraordinary lifestyle.