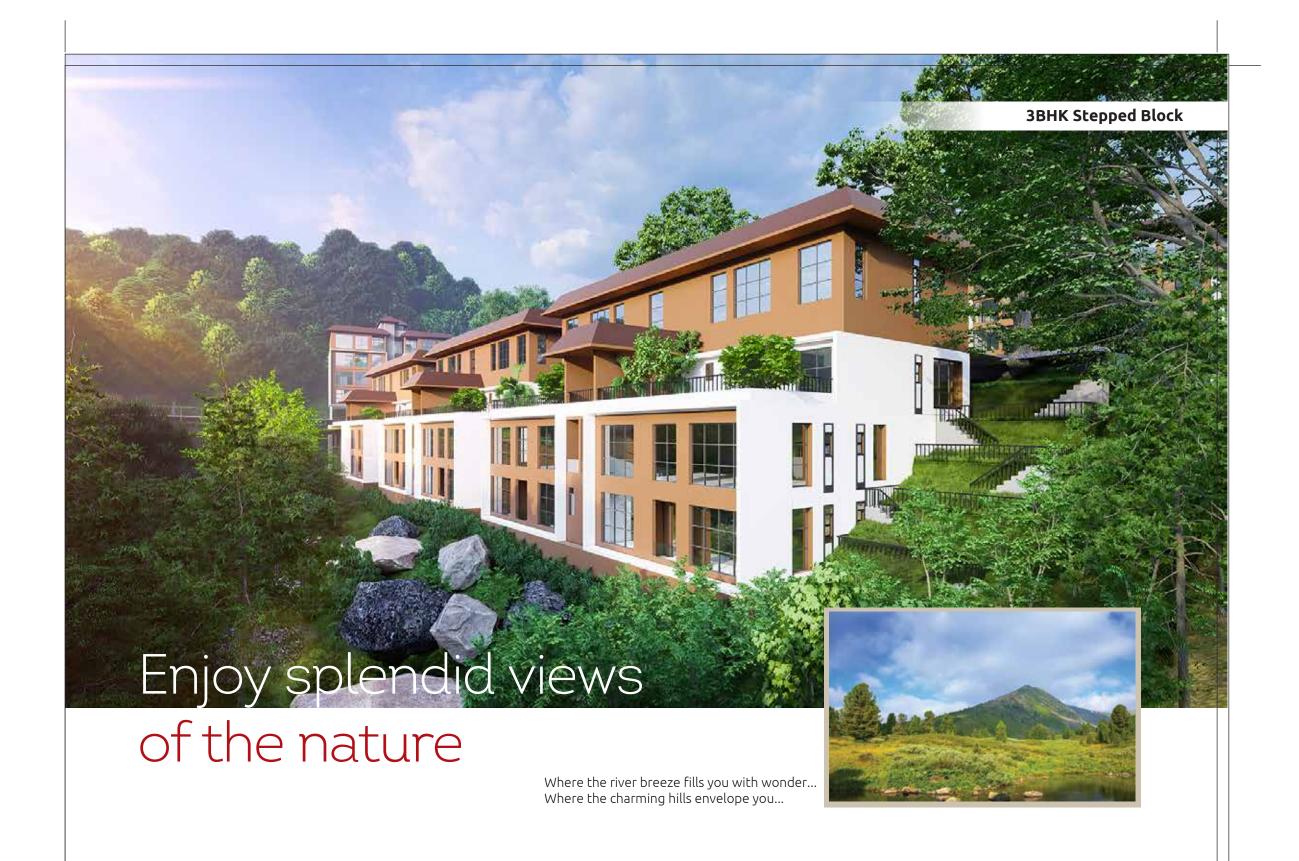

egin your life on the hills!



**Shristinagar Guwahati** introduces **Town House** – a luxurious 3BHK ultra-spacious home on top of the hilly terrains. Styled with classic designer looks, Town House will have a landscaped garden where you can lounge with a cup of tea, and relax. It will have rooftop terrace where you can host parties with friends and family. Your Town House encompasses adequate space for car parking, and many other thoughtful amenities. Exclusively for you.

Watch the scenic view of the vast greenery enveloping your Town House. At night, a mesmerizing lighting system lights up the whole township. Away from the city's hustle & bustle, and amidst the mystique charisma of nature, your life here on top of the hills makes sure you have an extraordinary lifestyle.































Odyssey Club House















## **SPECIFICATIONS**



Earthquake resistant RCC framed structure



External /internal brickwork of AAC/ blockwork



Switch Sockets of high quality



Large Size Vitrified Tiles



Provision for Modular Kitchen



Provision of Split AC



High End Sanitary Fixture of reputed make



High End hardware Fixtures of reputed make



Flush Doors in the main entrance door.
Remaining doors to be painted/laminated.



Provision for Glass Shower enclosure in Baths



Large size Windows



Ceiling height of 11 feet





## **AMENITIES**



Landscaped zones with amenities like kid's play area, elderly seating area



Water feature in the landscape



Natural landscape



















#### Shristinagar Guwahati Private Limited

#### REGISTERED O