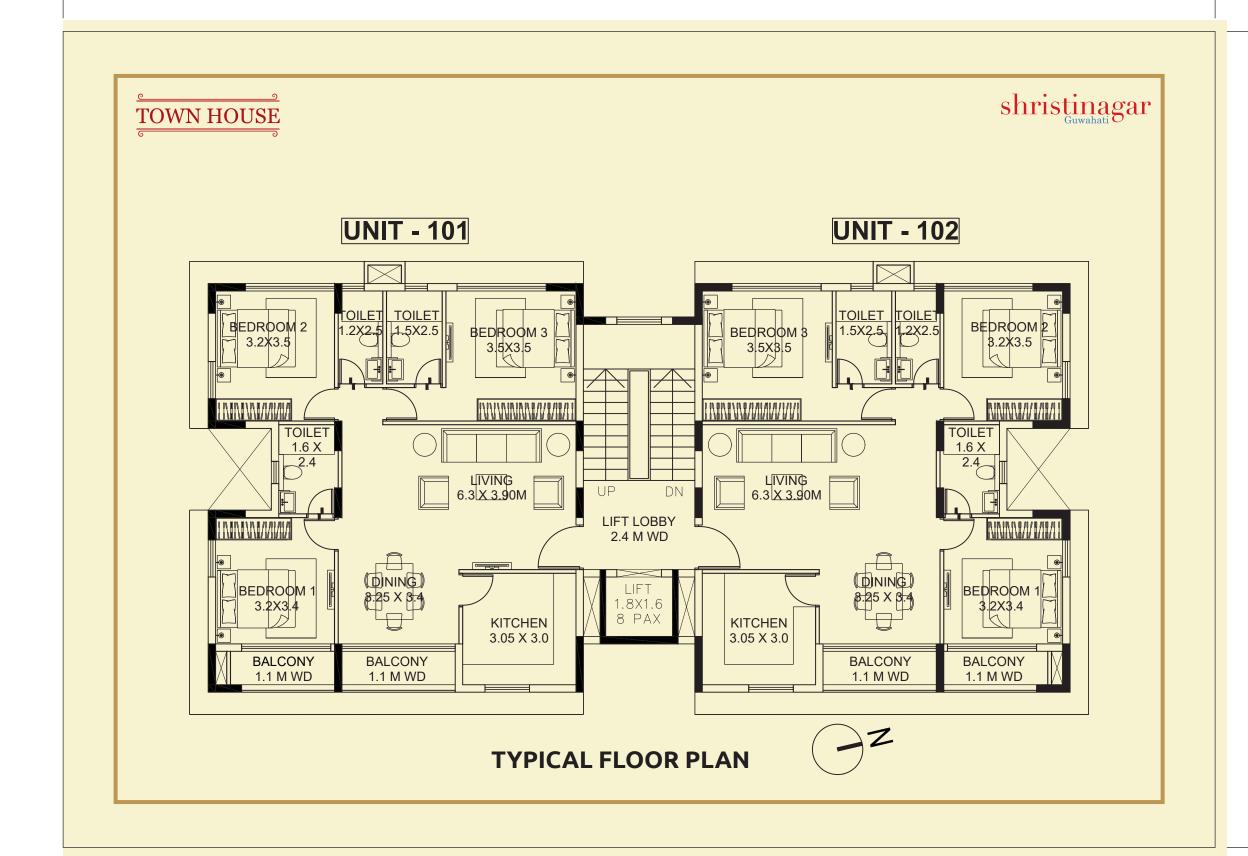

**Shristinagar Guwahati** introduces **Town House** – a luxurious 3BHK ultra-spacious home on top of the hilly terrains. Styled with classic designer looks, Town House will have a landscaped garden where you can lounge with a cup of tea, and relax. It will have rooftop terrace where you can host parties with friends and family. Your Town House encompasses adequate space for car parking, and many other thoughtful amenities. Exclusively for you.