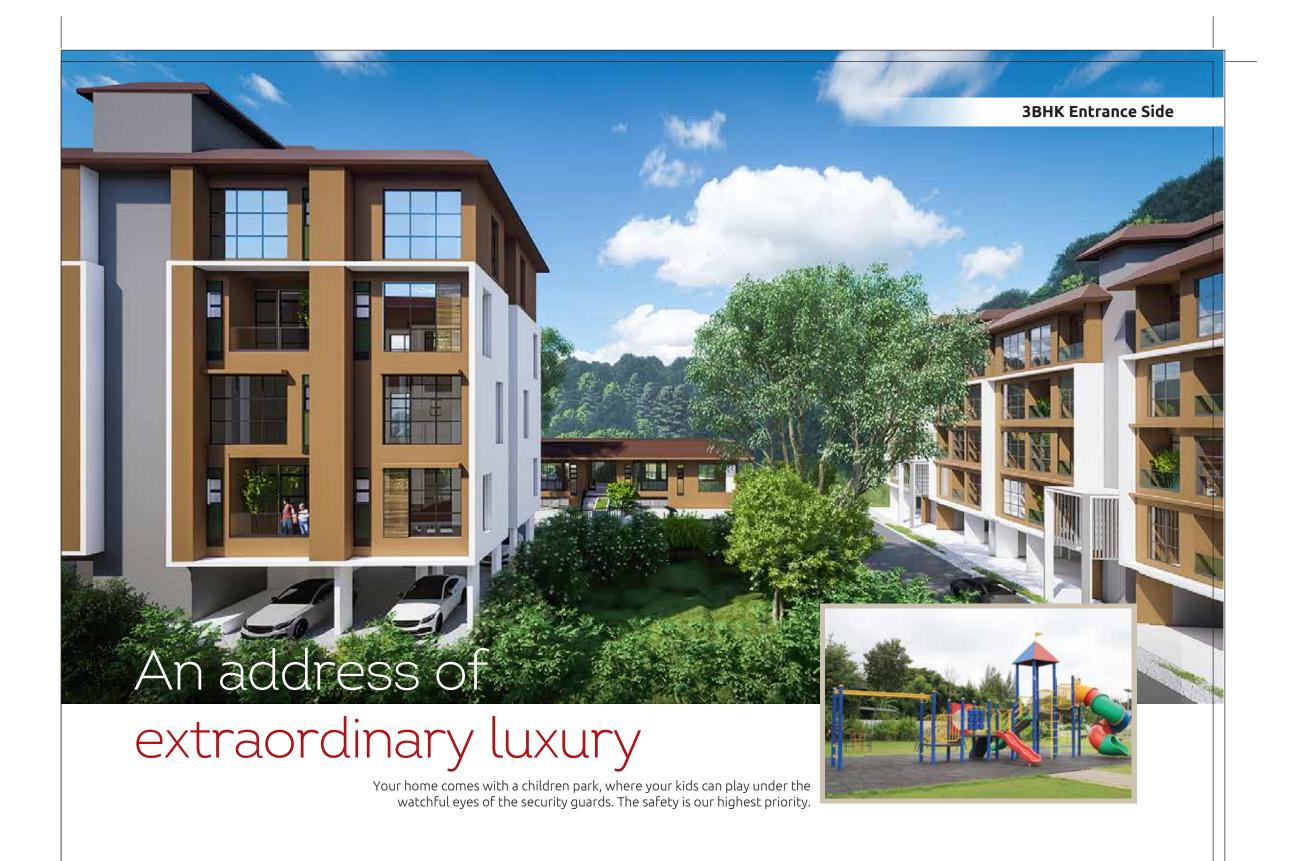

your life on the hills!



**Shristinagar Guwahati** introduces **Town House** – a luxurious 3BHK ultra-spacious home on top of the hilly terrains. Styled with classic designer looks, Town House will have a landscaped garden where you can lounge with a cup of tea, and relax. It will have rooftop terrace where you can host parties with friends and family. Your Town House encompasses adequate space for car parking, and many other thoughtful amenities. Exclusively for you.

Watch the scenic view of the vast greenery enveloping your Town House. At night, a mesmerizing lighting system lights up the whole township. Away from the city's hustle & bustle, and amidst the mystique charisma of nature, your life here on top of the hills makes sure you have an extraordinary lifestyle.































Odyssey Club House















## **SPECIFICATIONS**



Earthquake resistant RCC framed structure



External /internal brickwork of AAC/ blockwork



Switch Sockets of high quality



Large Size Vitrified Tiles



Provision for Modular Kitchen



Provision of Split AC



High End Sanitary Fixture of reputed make



High End hardware Fixtures of reputed make



Flush Doors in the main entrance door.
Remaining doors to be painted/laminated.



Provision for Glass Shower enclosure in Baths



Large size Windows



Ceiling height of 11 feet





## **AMENITIES**



Landscaped zones with amenities like kid's play area, elderly seating area



Water feature in the landscape



Natural landscape



















#### Shristinagar Guwahati Private Limited

#### REGISTERED OFFIC