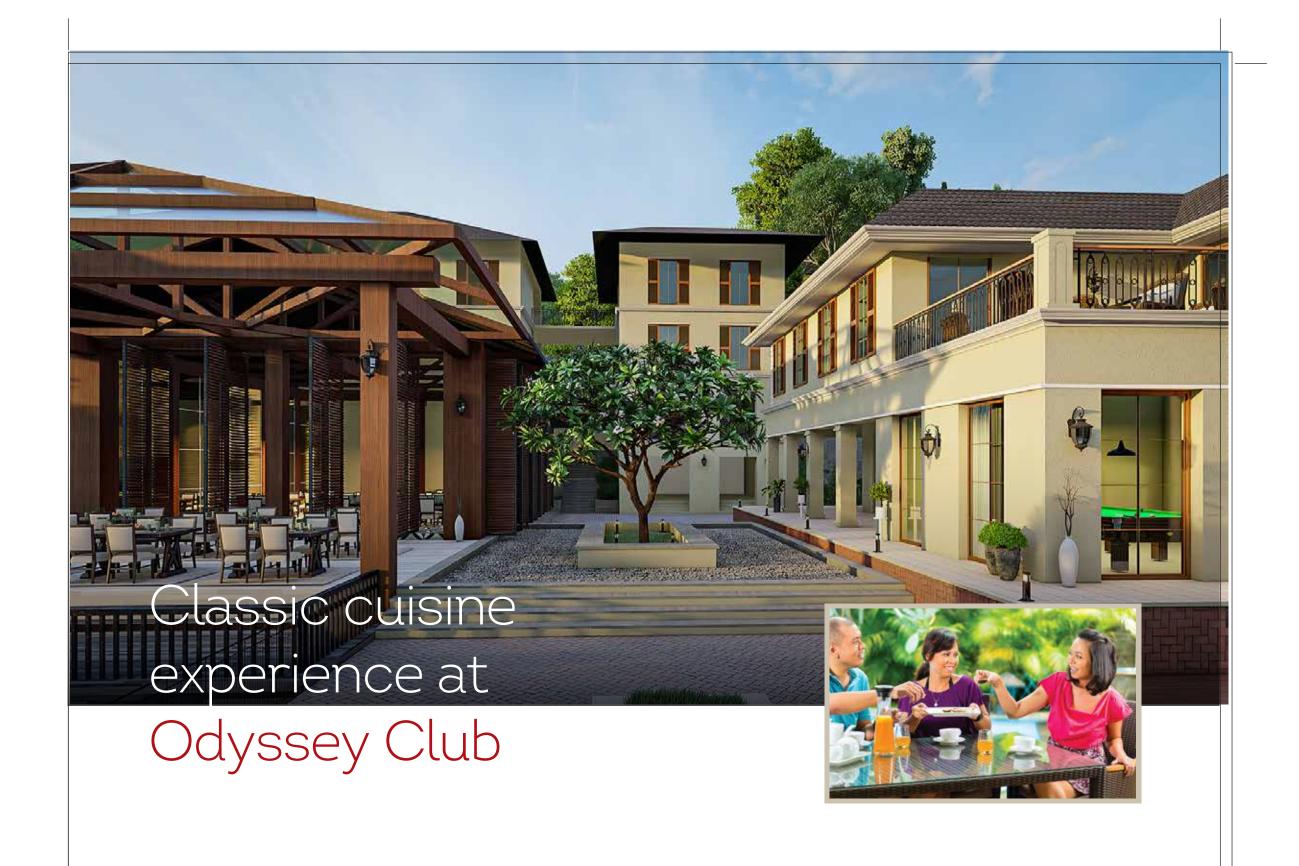

on the hills!



**Shristinagar Guwahati** introduces **Town House** – a luxurious 3BHK ultra-spacious home on top of the hilly terrains. Styled with classic designer looks, Town House will have a landscaped garden where you can lounge with a cup of tea, and relax. It will have rooftop terrace where you can host parties with friends and family. Your Town House encompasses adequate space for car parking, and many other thoughtful amenities. Exclusively for you.

Watch the scenic view of the vast greenery enveloping your Town House. At night, a mesmerizing lighting system lights up the whole township. Away from the city's hustle & bustle, and amidst the mystique charisma of nature, your life here on top of the hills makes sure you have an extraordinary lifestyle.































Odyssey Club House















## **SPECIFICATIONS**



Earthquake resistant RCC framed structure



External /internal brickwork of AAC/ blockwork



Switch Sockets of high quality



Large Size Vitrified Tiles



Provision for Modular Kitchen



Provision of Split AC



High End Sanitary Fixture of reputed make



High End hardware Fixtures of reputed make



Flush Doors in the main entrance door.
Remaining doors to be painted/laminated.



Provision for Glass Shower enclosure in Baths



Large size Windows



Ceiling height of 11 feet





## **AMENITIES**



Landscaped zones with amenities like kid's play area, elderly seating area



Water feature in the landscape



Natural landscape



















#### Shristinagar Guwahati Private Limited

#### REGISTERED OFFICE

Plot No