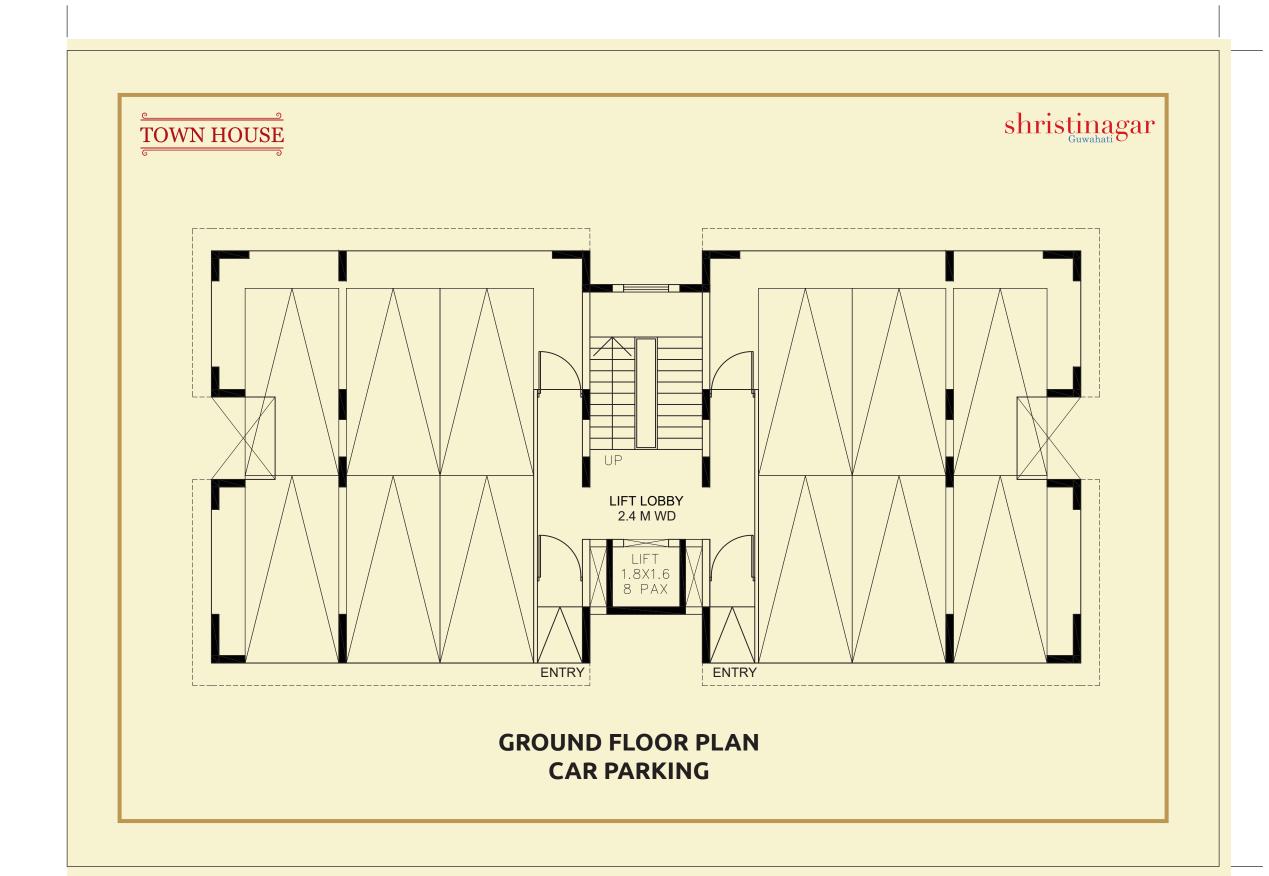

**Shristinagar Guwahati** introduces **Town House** – a luxurious 3BHK ultra-spacious home on top of the hilly terrains. Styled with classic designer looks, Town House will have a landscaped garden where you can lounge with a cup of tea, and relax. It will have rooftop terrace where you can host parties with friends and family. Your Town House encompasses adequate space for car parking, and many other thoughtful amenities. Exclusively for you.