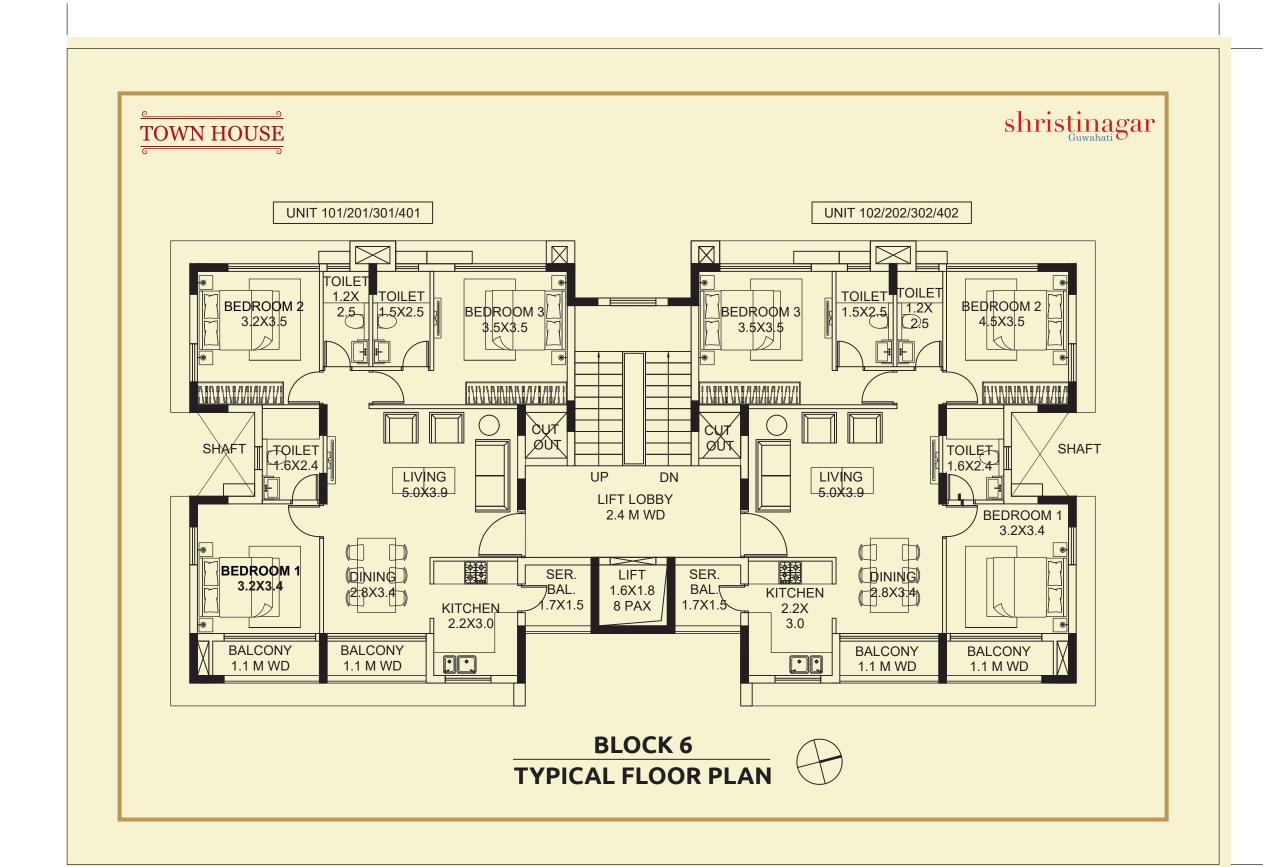

**Shristinagar Guwahati** introduces **Town House** – a luxurious 3BHK ultra-spacious home on top of the hilly terrains. Styled with classic designer looks, Town House will have a landscaped garden where you can lounge with a cup of tea, and relax. It will have rooftop terrace where you can host parties with friends and family. Your Town House encompasses adequate space for car parking, and many other thoughtful amenities. Exclusively for you.