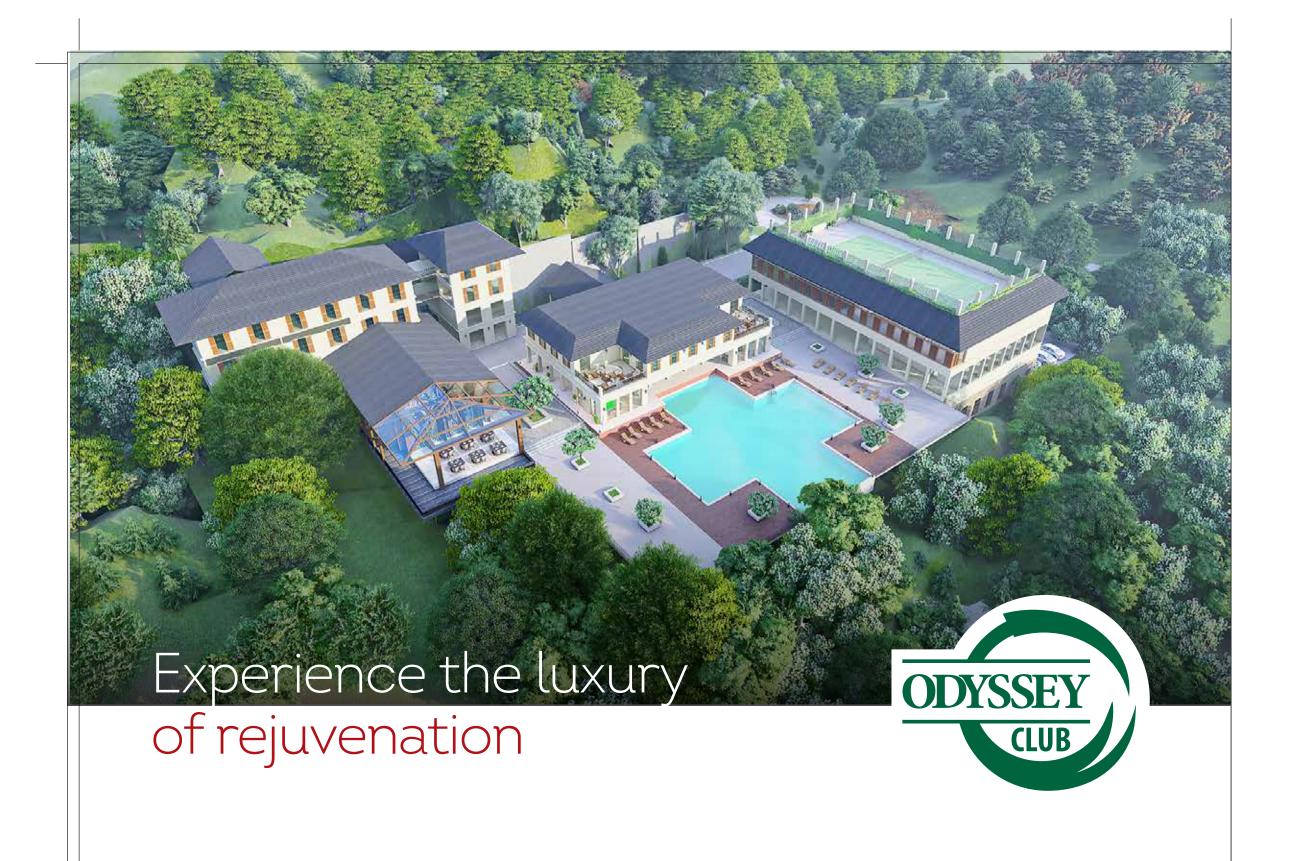

our life on the hills!



**Shristinagar Guwahati** introduces **Town House** – a luxurious 3BHK ultra-spacious home on top of the hilly terrains. Styled with classic designer looks, Town House will have a landscaped garden where you can lounge with a cup of tea, and relax. It will have rooftop terrace where you can host parties with friends and family. Your Town House encompasses adequate space for car parking, and many other thoughtful amenities. Exclusively for you.

Watch the scenic view of the vast greenery enveloping your Town House. At night, a mesmerizing lighting system lights up the whole township. Away from the city's hustle & bustle, and amidst the mystique charisma of nature, your life here on top of the hills makes sure you have an extraordinary lifestyle.































Odyssey Club House















## **SPECIFICATIONS**



Earthquake resistant RCC framed structure



External /internal brickwork of AAC/ blockwork



Switch Sockets of high quality



Large Size Vitrified Tiles



Provision for Modular Kitchen



Provision of Split AC



High End Sanitary Fixture of reputed make



High End hardware Fixtures of reputed make



Flush Doors in the main entrance door.
Remaining doors to be painted/laminated.



Provision for Glass Shower enclosure in Baths



Large size Windows



Ceiling height of 11 feet





## **AMENITIES**



Landscaped zones with amenities like kid's play area, elderly seating area



Water feature in the landscape



Natural landscape



















#### Shristinagar Guwahati Private Limited

#### REGISTERED OFFICE