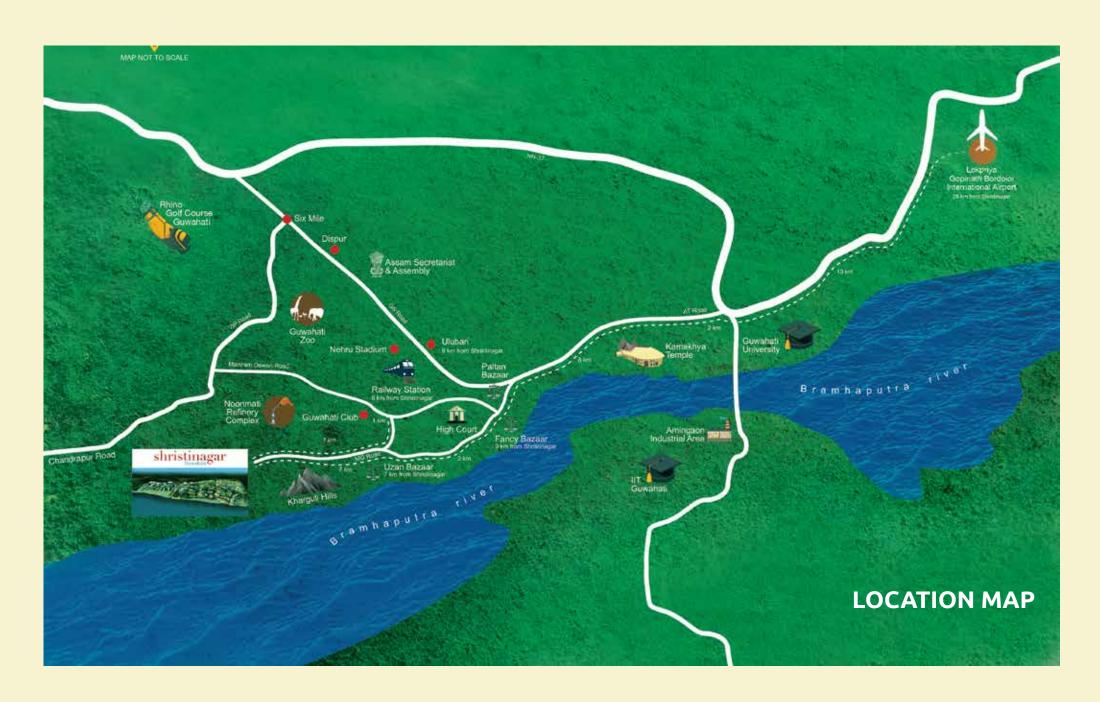

#### **GUWAHATI OFFICE**

Shristinagar, Ramsai Hills, Choonsali, Noonmati, Kamrup Metropolitan Assam - 781020 Tel: +91 033 4020 2020 18ABDCS6652H1Z2 | 18, Assam

e-mail: contact@shristicorp.com | www.shristiguwahati.com