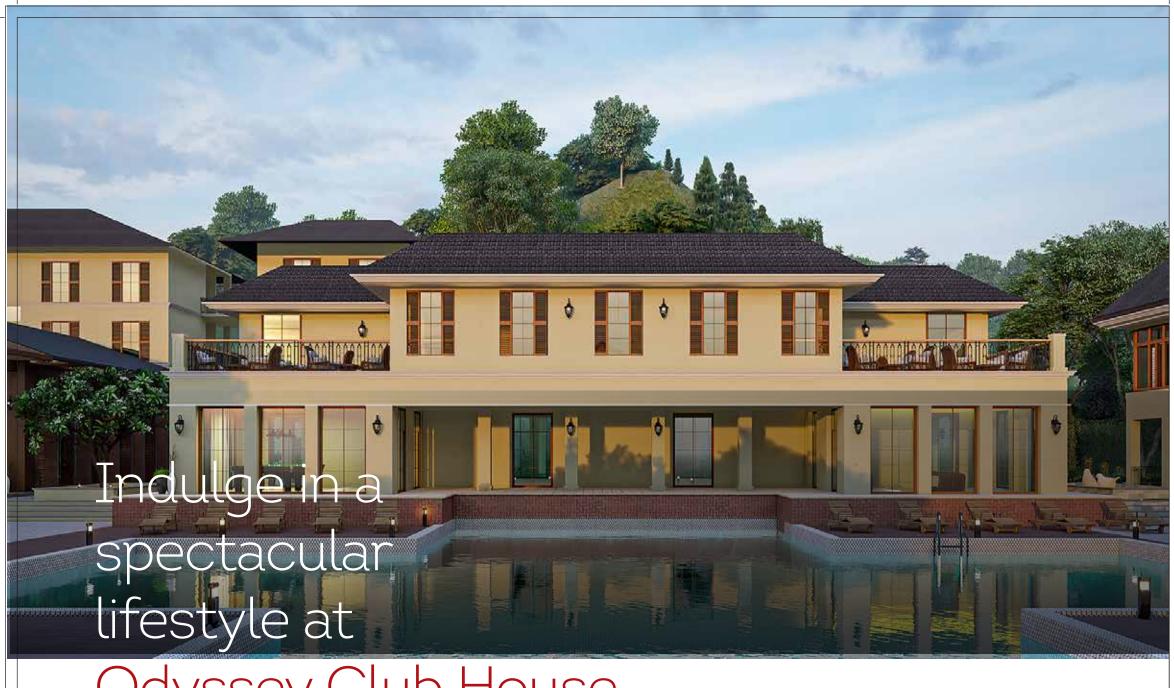

n the hills!



**Shristinagar Guwahati** introduces **Town House** – a luxurious 3BHK ultra-spacious home on top of the hilly terrains. Styled with classic designer looks, Town House will have a landscaped garden where you can lounge with a cup of tea, and relax. It will have rooftop terrace where you can host parties with friends and family. Your Town House encompasses adequate space for car parking, and many other thoughtful amenities. Exclusively for you.

Watch the scenic view of the vast greenery enveloping your Town House. At night, a mesmerizing lighting system lights up the whole township. Away from the city's hustle & bustle, and amidst the mystique charisma of nature, your life here on top of the hills makes sure you have an extraordinary lifestyle.































Odyssey Club House















## **SPECIFICATIONS**



Earthquake resistant RCC framed structure



External /internal brickwork of AAC/ blockwork



Switch Sockets of high quality



Large Size Vitrified Tiles



Provision for Modular Kitchen



Provision of Split AC



High End Sanitary Fixture of reputed make



High End hardware Fixtures of reputed make



Flush Doors in the main entrance door.
Remaining doors to be painted/laminated.



Provision for Glass Shower enclosure in Baths



Large size Windows



Ceiling height of 11 feet





## **AMENITIES**



Landscaped zones with amenities like kid's play area, elderly seating area



Water feature in the landscape



Natural landscape



















#### Shristinagar Guwahati Private Limited

#### REGISTERED OFFICE

Plot No.