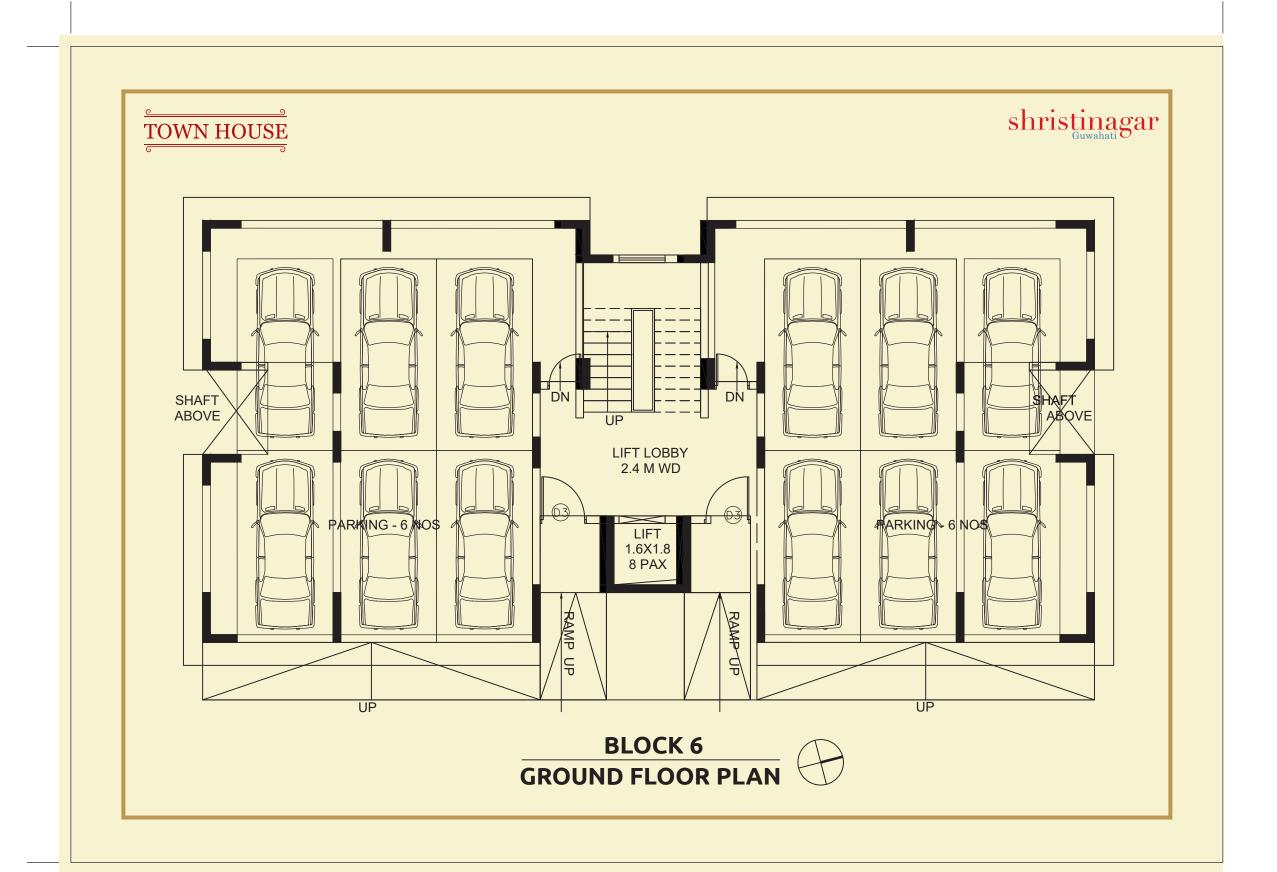

**Shristinagar Guwahati** introduces **Town House** – a luxurious 3BHK ultra-spacious home on top of the hilly terrains. Styled with classic designer looks, Town House will have a landscaped garden where you can lounge with a cup of tea, and relax. It will have rooftop terrace where you can host parties with friends and family. Your Town House encompasses adequate space for car parking, and many other thoughtful amenities. Exclusively for you.