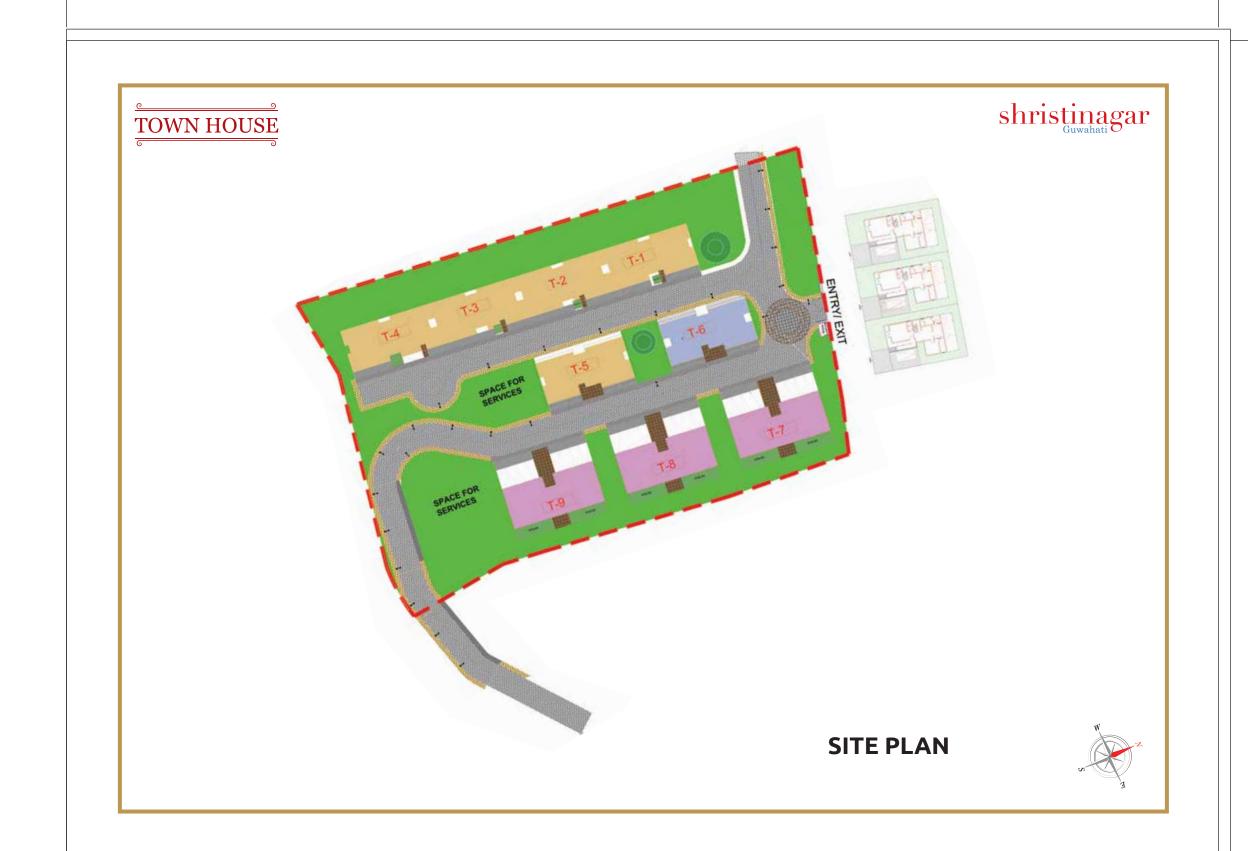

**Shristinagar Guwahati** introduces **Town House** – a luxurious 3BHK ultra-spacious home on top of the hilly terrains. Styled with classic designer looks, Town House will have a landscaped garden where you can lounge with a cup of tea, and relax. It will have rooftop terrace where you can host parties with friends and family. Your Town House encompasses adequate space for car parking, and many other thoughtful amenities. Exclusively for you.