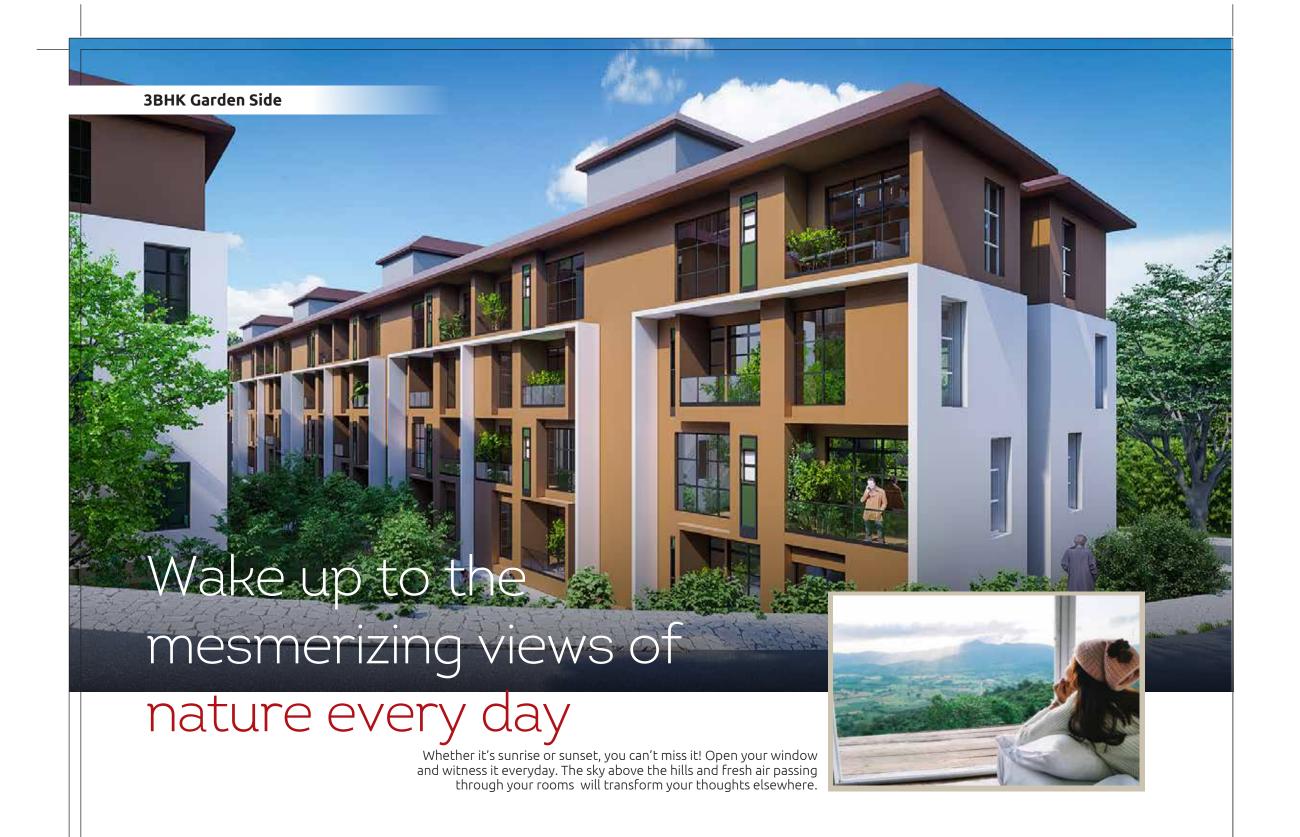

begin your life on the hills!



**Shristinagar Guwahati** introduces **Town House** – a luxurious 3BHK ultra-spacious home on top of the hilly terrains. Styled with classic designer looks, Town House will have a landscaped garden where you can lounge with a cup of tea, and relax. It will have rooftop terrace where you can host parties with friends and family. Your Town House encompasses adequate space for car parking, and many other thoughtful amenities. Exclusively for you.

Watch the scenic view of the vast greenery enveloping your Town House. At night, a mesmerizing lighting system lights up the whole township. Away from the city's hustle & bustle, and amidst the mystique charisma of nature, your life here on top of the hills makes sure you have an extraordinary lifestyle.































Odyssey Club House















## **SPECIFICATIONS**



Earthquake resistant RCC framed structure



External /internal brickwork of AAC/ blockwork



Switch Sockets of high quality



Large Size Vitrified Tiles



Provision for Modular Kitchen



Provision of Split AC



High End Sanitary Fixture of reputed make



High End hardware Fixtures of reputed make



Flush Doors in the main entrance door.
Remaining doors to be painted/laminated.



Provision for Glass Shower enclosure in Baths



Large size Windows



Ceiling height of 11 feet





## **AMENITIES**



Landscaped zones with amenities like kid's play area, elderly seating area



Water feature in the landscape



Natural landscape



















#### Shristinagar Guwahati Private Limited

#### REGISTERED