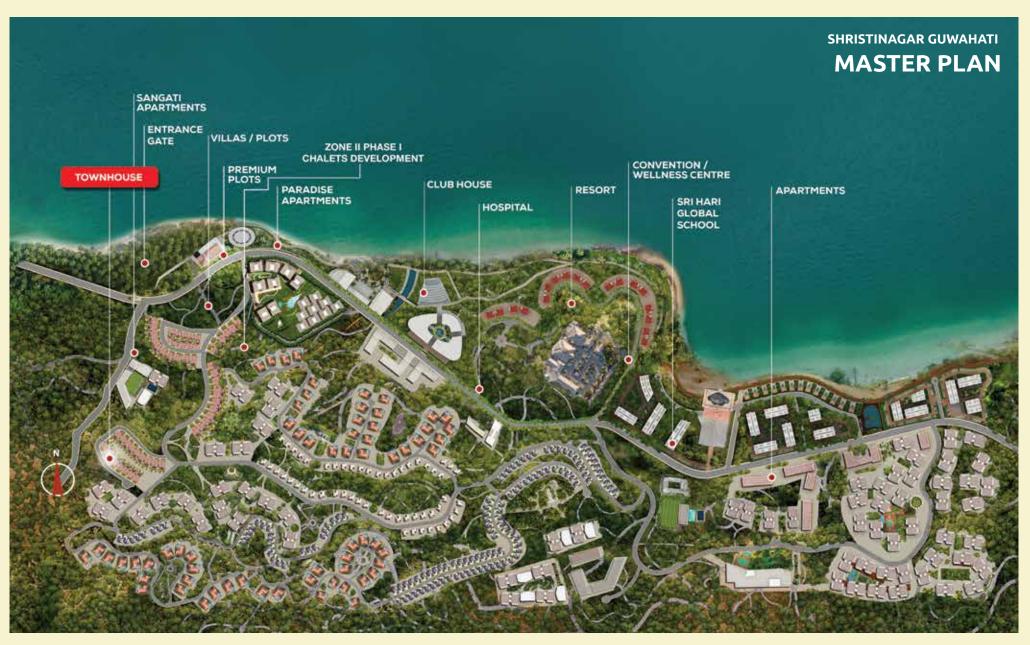

**Shristinagar Guwahati** introduces **Town House** – a luxurious 3BHK ultra-spacious home on top of the hilly terrains. Styled with classic designer looks, Town House will have a landscaped garden where you can lounge with a cup of tea, and relax. It will have rooftop terrace where you can host parties with friends and family. Your Town House encompasses adequate space for car parking, and many other thoughtful amenities. Exclusively for you.

Watch the scenic view of the vast greenery enveloping your Town House. At night, a mesmerizing lighting system lights up the whole township. Away from the city's hustle & bustle, and amidst the mystique charisma of nature, your life here on top of the hills makes sure you have an extraordinary lifestyle.