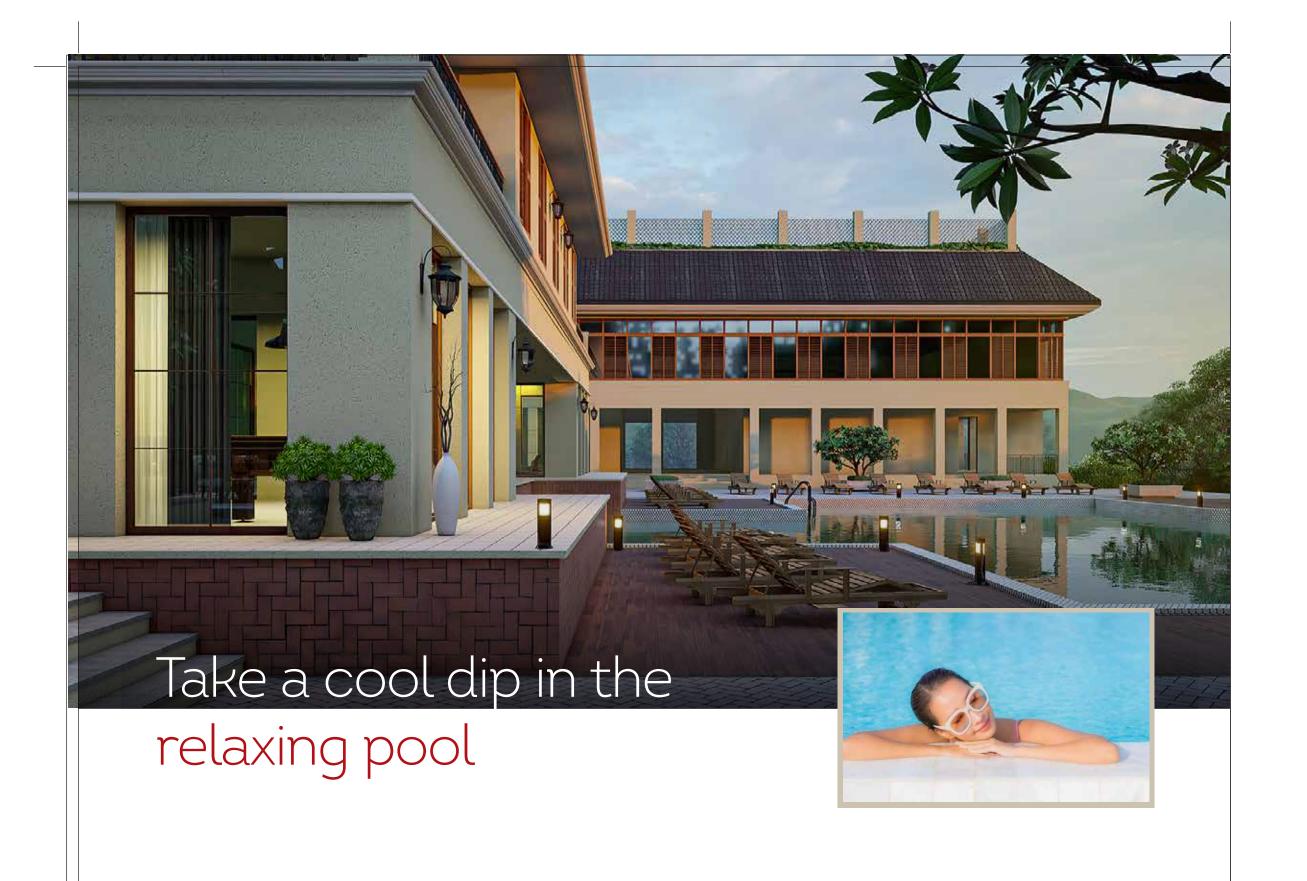

## **AMENITIES**

Landscaped zones with amenities like kid's play area, elderly seating area

Water feature in the landscape

Natural landscape