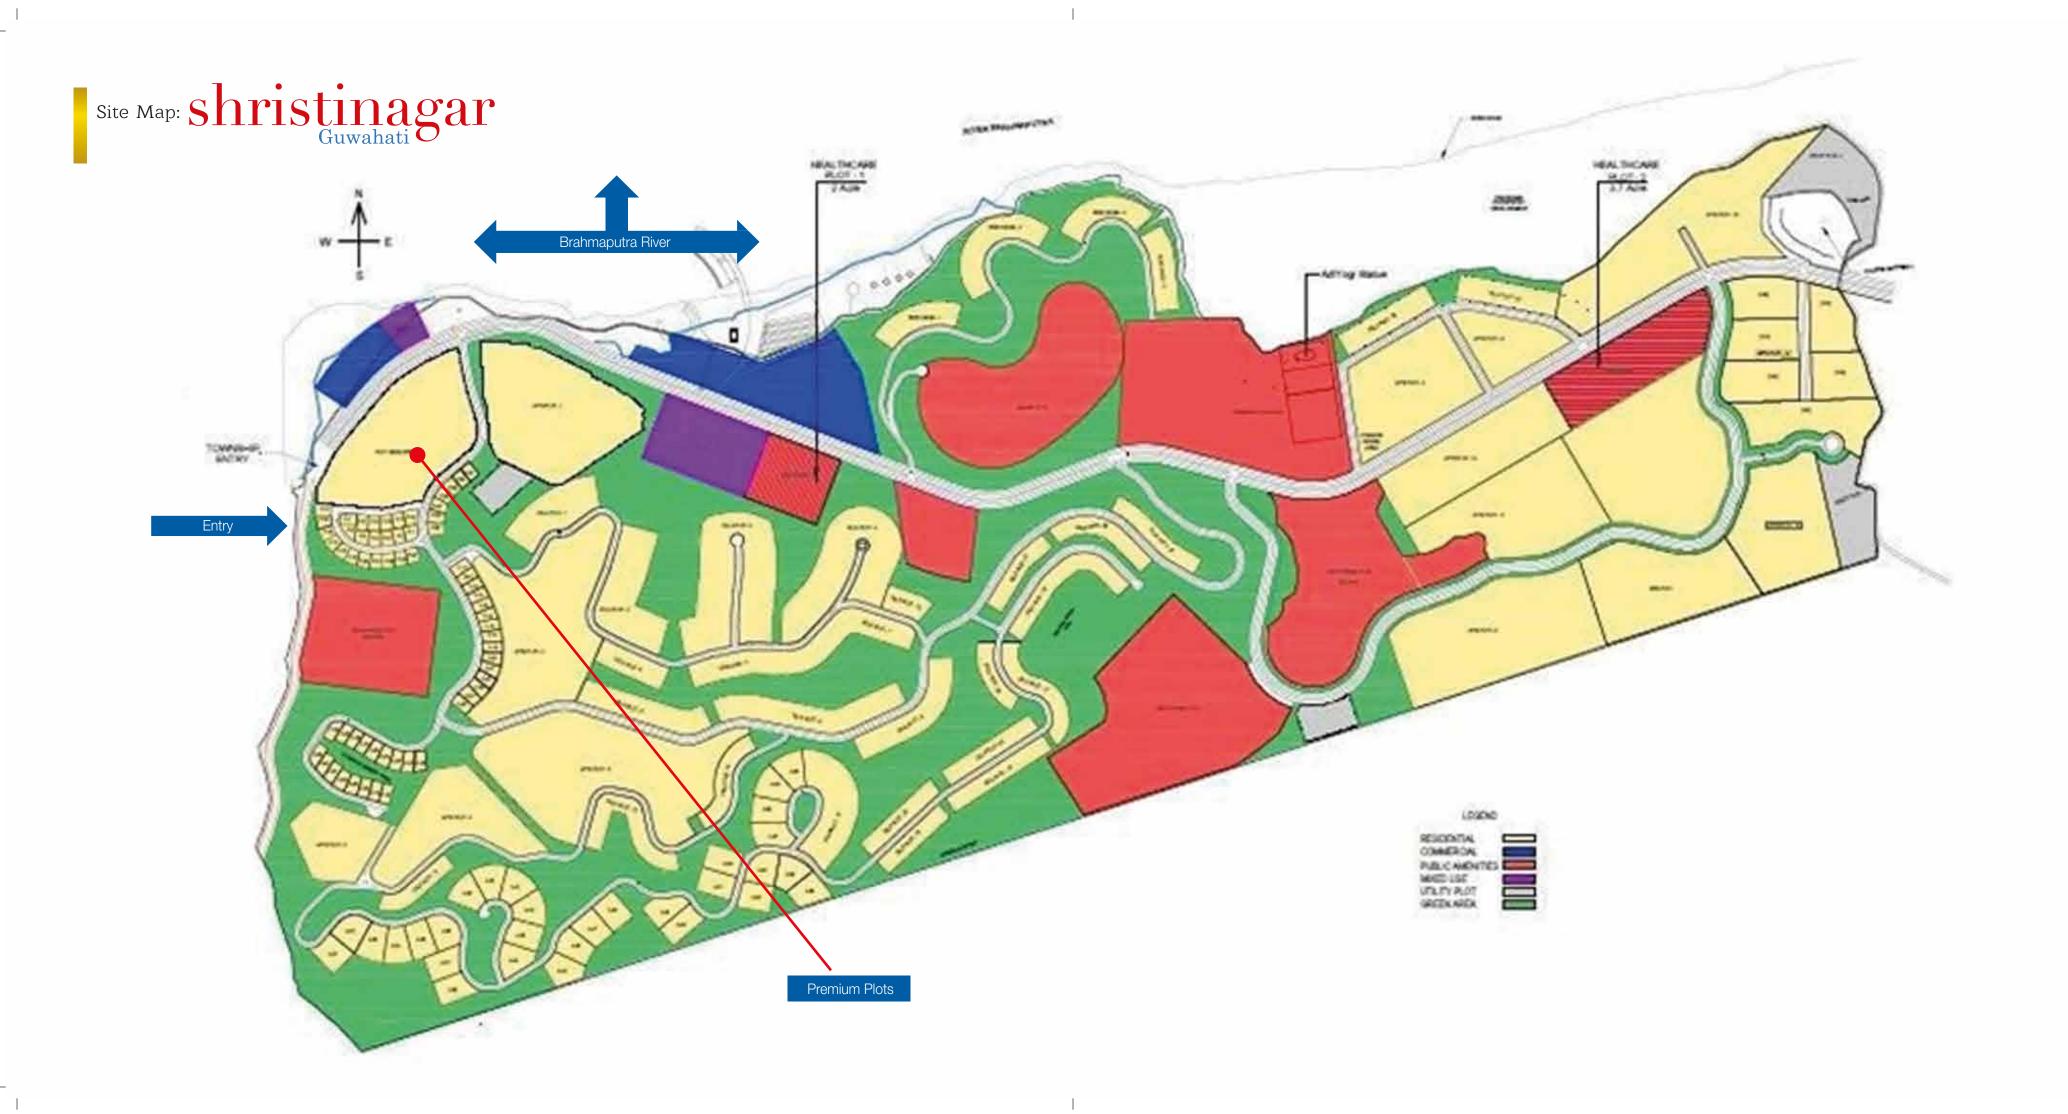

## Limited Edition premium plots @ Shristinagar Guwahati

Book your premium plot and experience the life you have dreamt of. The exclusive plots meant for a select few, can give you a 2.5 kattah bungalow, overlooking the Brahmaputra, nestled amidst the hills, in a sprawling township. Live life like a holiday! Booking by invitation only.