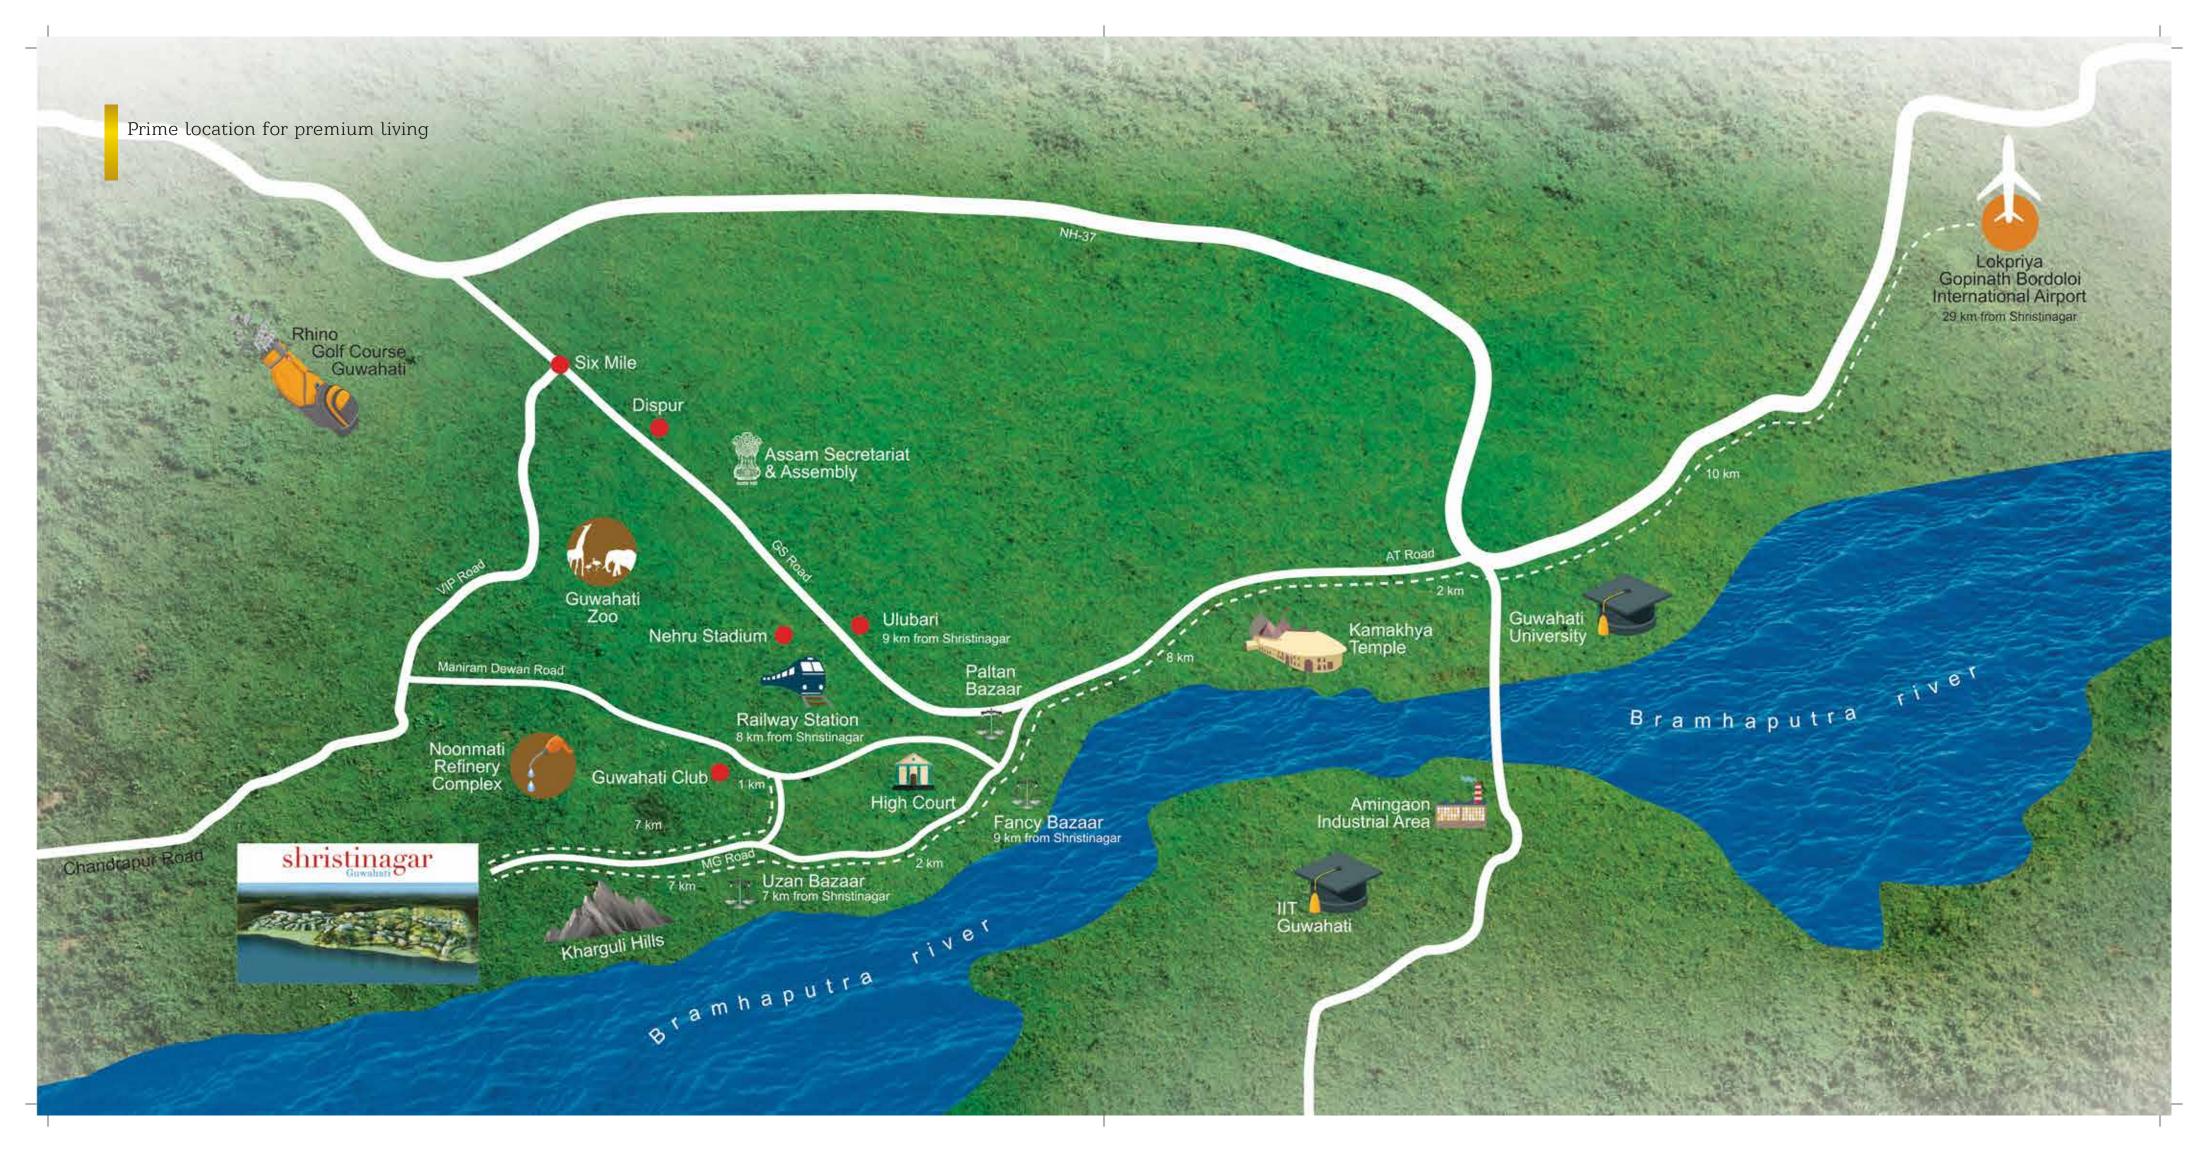

## Limited Edition premium plots @ Shristinagar Guwahati

Book your premium plot and experience the life you have dreamt of. The exclusive plots meant for a select few, can give you a 2.5 kattah bungalow, overlooking the Brahmaputra, nestled amidst the hills, in a sprawling township. Live life like a holiday! Booking by invitation only.