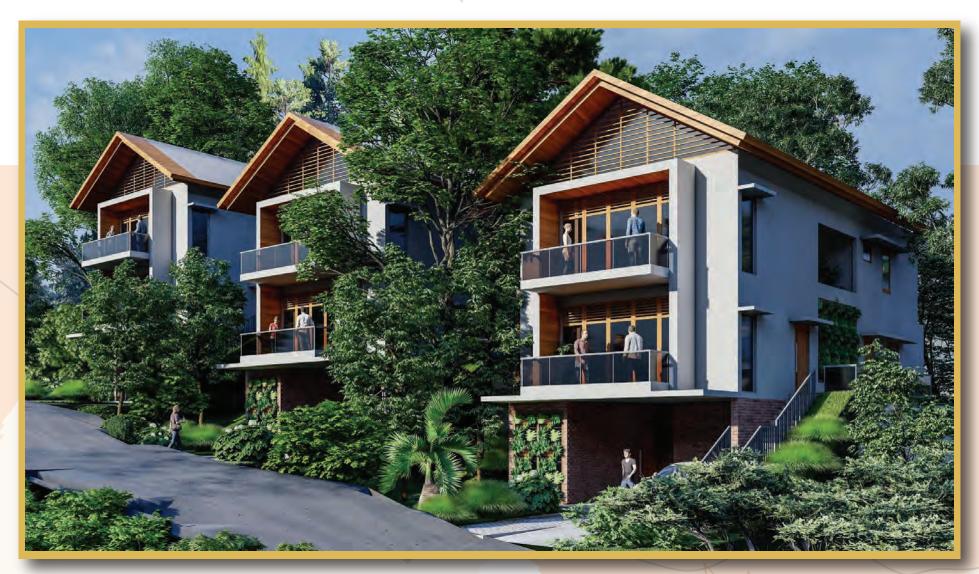

# Uphill Chalet

**UP HILL- LEV 00 - 516 SFT** 

**UP HILL- LEV 01 - 1046 SFT** 

Deck / Balcony Area = 175 SFT (Covered)