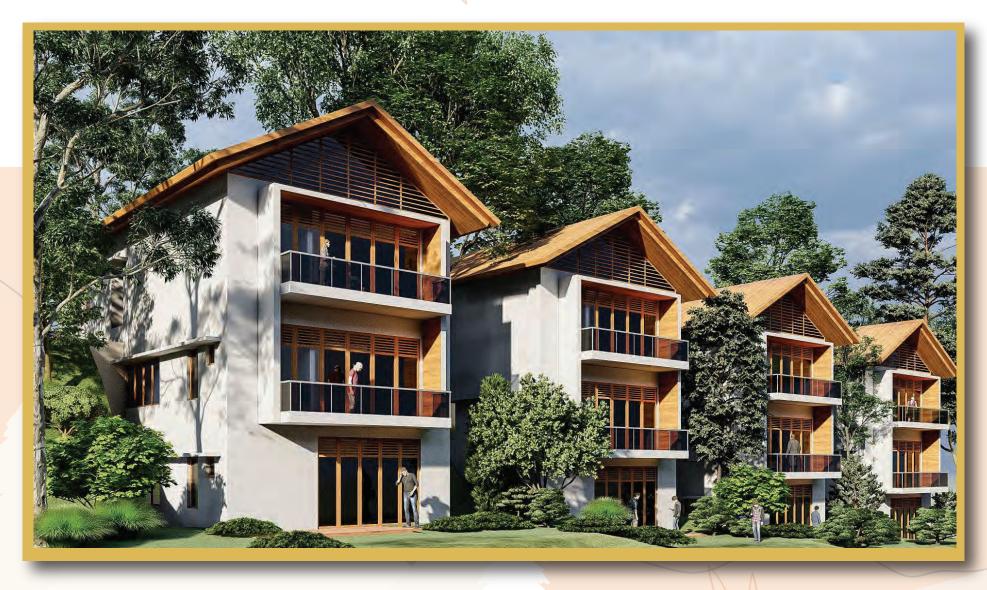

Master Plan

# Uphill Chalet















**UP HILL- LEV 00 - 516 SFT** 

**UP HILL- LEV 01 - 1046 SFT** 



Deck / Balcony Area = 175 SFT (Covered)

# Downhill Chalet

























**DOWN HILL- LEV-00 - 1107 SFT** 

**DOWN HILL- LEV-01-760 SFT** 



Deck / Balcony Area = 435 SFT (Covered)



|                       | SPECIFICATIONS                                                                                                                                                                                          |
|-----------------------|---------------------------------------------------------------------------------------------------------------------------------------------------------------------------------------------------------|
| Living & Dining Room  | Vitrified Tiles