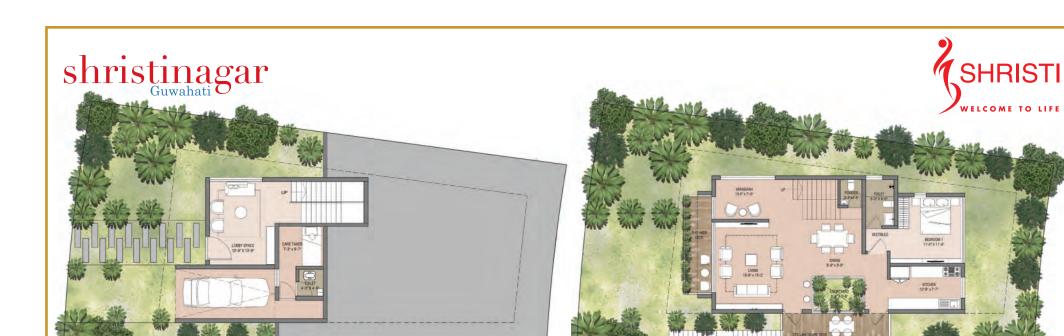

# Uphill Chalet

**UP HILL- LEV 00 - 516 SFT** 

**UP HILL- LEV 01 - 1046 SFT** 

Deck / Balcony Area = 175 SFT (Covered)

# Downhill Chalet

**DOWN HILL- LEV-00 - 1107 SFT** 

**DOWN HILL- LEV-01-760 SFT** 

Deck / Balcony Area = 435 SFT (Covered)

|                       | SPECIFICATIONS                                                                                                                                                                                          |
|-----------------------|---------------------------------------------------------------------------------------------------------------------------------------------------------------------------------------------------------|
| Living & Dining Room  | Vitrified Tiles                                                                                                                                                                                         |
| Bedrooms              | Vitrified Tiles                                                                                                                                                                                         |
| Internal staircase    | Marble with SS railings                                                                                                                                                                                 |
| Kitchen               |                                                                                                                                                                                                         |
| Floor                 | Anti-skid ceramic tiles                                                                                                                                                                                 |
| Dado                  | Glazed ceramic tiles upto 2ft height above kitchen counter                                                                                                                                              |
| Counter               | Granite of required shade 600 mm wide                                                                                                                                                                   |
| Sink                  | Stainless sink with drainboard                                                                                                                                                                          |
| Toilet                |                                                                                                                                                                                                         |
| Floor                 | Anti-skid ceramic tiles                                                                                                                                                                                 |
| Dado                  | Glazed ceramic tiles upto lintel level on all sides                                                                                                                                                     |
| S&P fixtures          | European type                                                                                                                                                                                           |
| Wash basin            | Ceramic with bottle trap                                                                                                                                                                                |
| Hardware Fittings     | C.P. fittings of Jaquar or equivalent Provision of geyser point (without geyser) in all the toilets. Provision for hot & cold water mixer arrangement in shower and wash basin.                         |
| Door                  | Main Door- Standard wood frame with veneer/ laminated finished paneled door. Other doors- painted flush doors.                                                                                          |
| Window                | UPVC / aluminium anodized sliding windows                                                                                                                                                               |
| Electricals           | Concealed wiring with PVC conduits and modular switches of reputed brand.  AC Point in all bedrooms and living dining rooms with starter of reputed brands. Provision for TV and telephone connections. |
| Interior design       | Modular kitchen (If client wants at an additional cost)                                                                                                                                                 |
| Landscaping           | Design for soft and hard landscaping according to the plot topography                                                                                                                                   |
| Rain water harvesting | Design for collection, storage and using rainwater for landscaping/purposes                                                                                                                             |