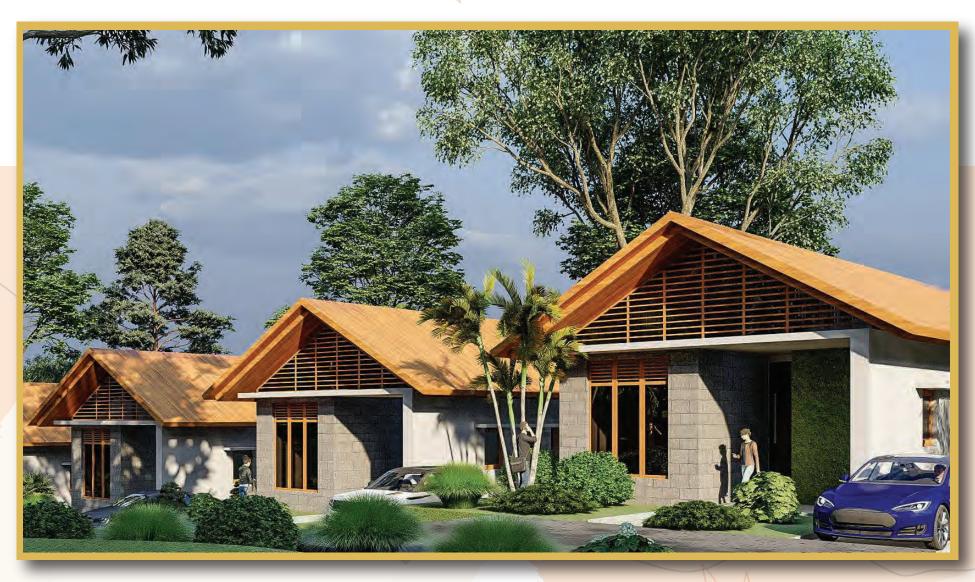

Master Plan

# Uphill Chalet















**UP HILL- LEV 00 - 516 SFT** 

**UP HILL- LEV 01 - 1046 SFT** 



Deck / Balcony Area = 175 SFT (Covered)

# Downhill Chalet

























**DOWN HILL- LEV-00 - 1107 SFT** 

**DOWN HILL- LEV-01-760 SFT** 



Deck / Balcony Area = 435 SFT (Covered)



|                       | SPECIFICATIONS                                                                                                                                                                                          |
|-----------------------|---------------------------------------------------------------------------------------------------------------------------------------------------------------------------------------------------------|
| Living & Dining Room  | Vitrified Tiles