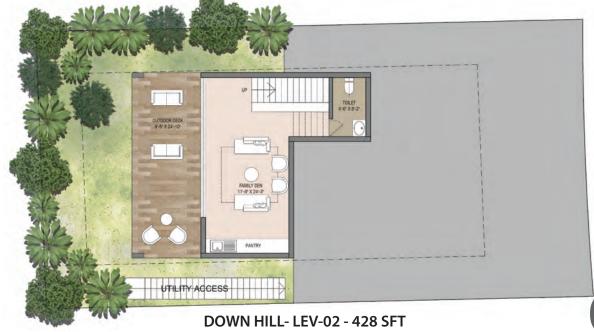

# Downhill Chalet

**DOWN HILL- LEV-00 - 1107 SFT** 

**DOWN HILL- LEV-01-760 SFT** 

Deck / Balcony Area = 435 SFT (Covered)

|                       | SPECIFICATIONS                                                                                                                                                                                          |
|-----------------------|---------------------------------------------------------------------------------------------------------------------------------------------------------------------------------------------------------|
| Living & Dining Room  | Vitrified Tiles                                                                                                                                                                                         |
| Bedrooms              | Vitrified Tiles                                                                                                                                                                                         |
| Internal staircase    | Marble with SS railings                                                                                                                                                                                 |
| Kitchen               |                                                                                                                                                                                                         |
| Floor                 | Anti-skid ceramic tiles                                                                                                                                                                                 |
| Dado                  | Glazed ceramic tiles upto 2ft height above kitchen counter                                                                                                                                              |
| Counter               | Granite of required shade 600 mm wide                                                                                                                                                                   |
| Sink                  | Stainless sink with drainboard                                                                                                                                                                          |
| Toilet                |                                                                                                                                                                                                         |
| Floor                 | Anti-skid ceramic tiles                                                                                                                                                                                 |
| Dado                  | Glazed ceramic tiles upto lintel level on all sides                                                                                                                                                     |
| S&P fixtures          | European type                                                                                                                                                                                           |
| Wash basin            | Ceramic with bottle trap                                                                                                                                                                                |
| Hardware Fittings     | C.P. fittings of Jaquar or equivalent Provision of geyser point (without geyser) in all the toilets. Provision for hot & cold water mixer arrangement in shower and wash basin.                         |
| Door                  | Main Door- Standard wood frame with veneer/ laminated finished paneled door. Other doors- painted flush doors.                                                                                          |
| Window                | UPVC / aluminium anodized sliding windows                                                                                                                                                               |
| Electricals           | Concealed wiring with PVC conduits and modular switches of reputed brand.  AC Point in all bedrooms and living dining rooms with starter of reputed brands. Provision for TV and telephone connections. |
| Interior design       | Modular kitchen (If client wants at an additional cost)                                                                                                                                                 |
| Landscaping           | Design for soft and hard landscaping according to the plot topography                                                                                                                                   |
| Rain water harvesting | Design for collection, storage and using rainwater for landscaping/purposes                                                                                                                             |