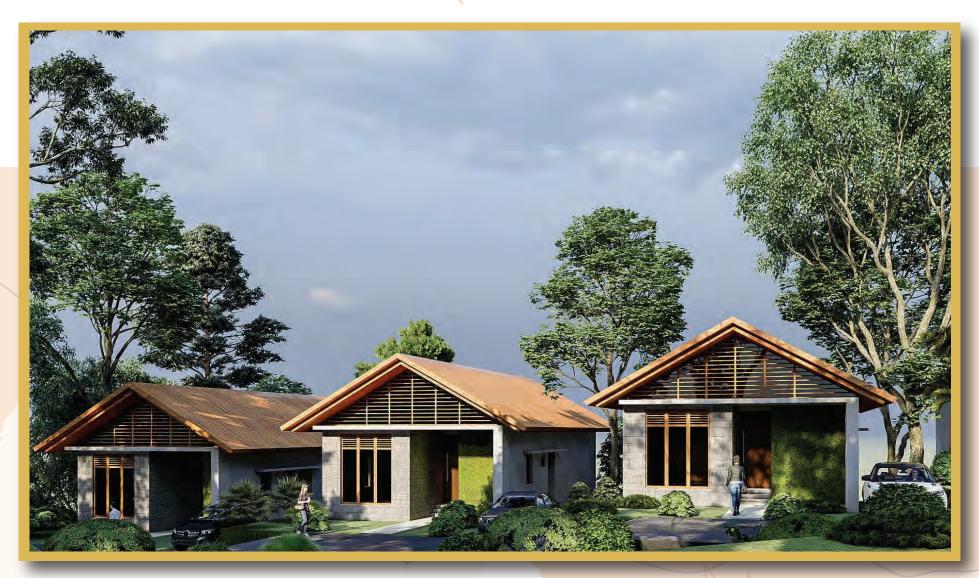

Master Plan

# Uphill Chalet















**UP HILL- LEV 00 - 516 SFT** 

**UP HILL- LEV 01 - 1046 SFT** 



Deck / Balcony Area = 175 SFT (Covered)

# Downhill Chalet

























**DOWN HILL- LEV-00 - 1107 SFT** 

**DOWN HILL- LEV-01-760 SFT** 



Deck / Balcony Area = 435 SFT (Covered)



|                       | SPECIFICATIONS                                                                                                                                                                                          |
|-----------------------|---------------------------------------------------------------------------------------------------------------------------------------------------------------------------------------------------------|
| Living & Dining Room  | Vitrified Tiles