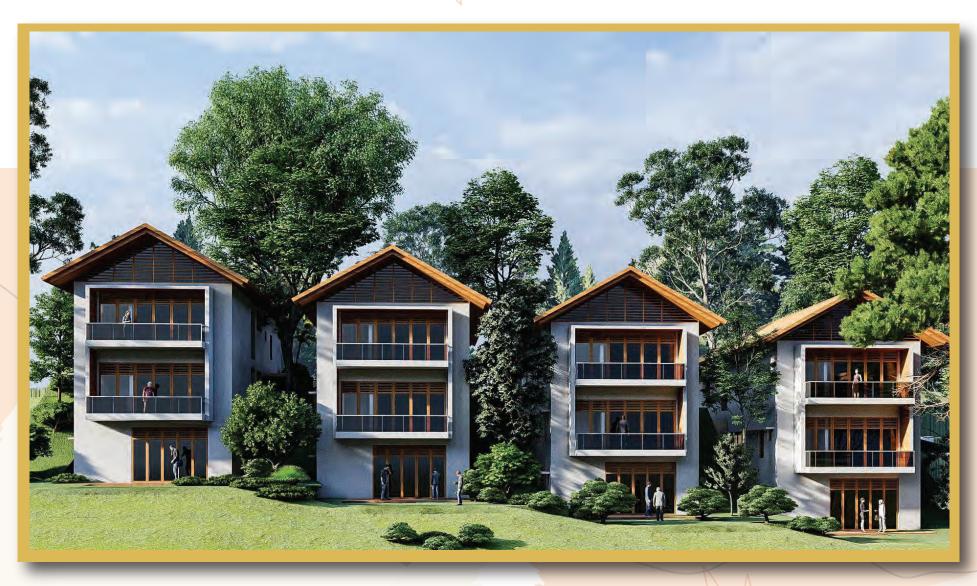

Master Plan

# Uphill Chalet















**UP HILL- LEV 00 - 516 SFT** 

**UP HILL- LEV 01 - 1046 SFT** 



Deck / Balcony Area = 175 SFT (Covered)

# Downhill Chalet

























**DOWN HILL- LEV-00 - 1107 SFT** 

**DOWN HILL- LEV-01-760 SFT** 



Deck / Balcony Area = 435 SFT (Covered)



|                       | SPECIFICATIONS                                                                                                                                                                                          |
|-----------------------|---------------------------------------------------------------------------------------------------------------------------------------------------------------------------------------------------------|
| Living & Dining Room  | Vitrified Tiles