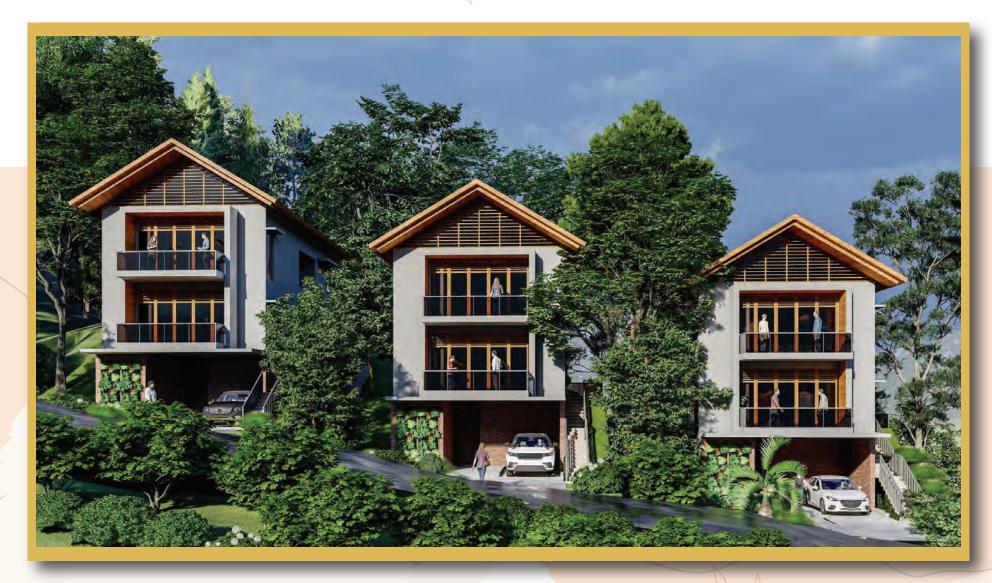

# Downhill Chalet

**DOWN HILL- LEV-00 - 1107 SFT** 

**DOWN HILL- LEV-01-760 SFT** 

Deck / Balcony Area = 435 SFT (Covered)

|                       | SPECIFICATIONS                                                                                                                                                                                          |
|-----------------------|---------------------------------------------------------------------------------------------------------------------------------------------------------------------------------------------------------|
| Living & Dining Room  | Vitrified Tiles                                                                                                                                                                                         |
| Bedrooms              | Vitrified Tiles                                                                                                                                                                                         |
| Internal staircase    | Marble with SS railings                                                                                                                                                                                 |
| Kitchen               |                                                                                                                                                                                                         |
| Floor                 | Anti-skid ceramic tiles                                                                                                                                                                                 |
| Dado                  | Glazed ceramic tiles upto 2ft height above kitchen counter                                                                                                                                              |
| Counter               | Granite of required shade 600 mm wide                                                                                                                                                                   |
| Sink                  | Stainless sink with drainboard                                                                                                                                                                          |
| Toilet                |                                                                                                                                                                                                         |
| Floor                 | Anti-skid ceramic tiles                                                                                                                                                                                 |
| Dado                  | Glazed ceramic tiles upto lintel level on all sides                                                                                                                                                     |
| S&P fixtures          | European type                                                                                                                                                                                           |
| Wash basin            | Ceramic with bottle trap                                                                                                                                                                                |
| Hardware Fittings     | C.P. fittings of Jaquar or equivalent Provision of geyser point (without geyser) in all the toilets. Provision for hot & cold water mixer arrangement in shower and wash basin.                         |
| Door                  | Main Door- Standard wood frame with veneer/ laminated finished paneled door. Other doors- painted flush doors.                                                                                          |
| Window                | UPVC / aluminium anodized sliding windows                                                                                                                                                               |
| Electricals           | Concealed wiring with PVC conduits and modular switches of reputed brand.  AC Point in all bedrooms and living dining rooms with starter of reputed brands. Provision for TV and telephone connections. |
| Interior design       | Modular kitchen (If client wants at an additional cost)                                                                                                                                                 |
| Landscaping           | Design for soft and hard landscaping according to the plot topography                                                                                                                                   |
| Rain water harvesting | Design for collection, storage and using rainwater for landscaping/purposes                                                                                                                             |