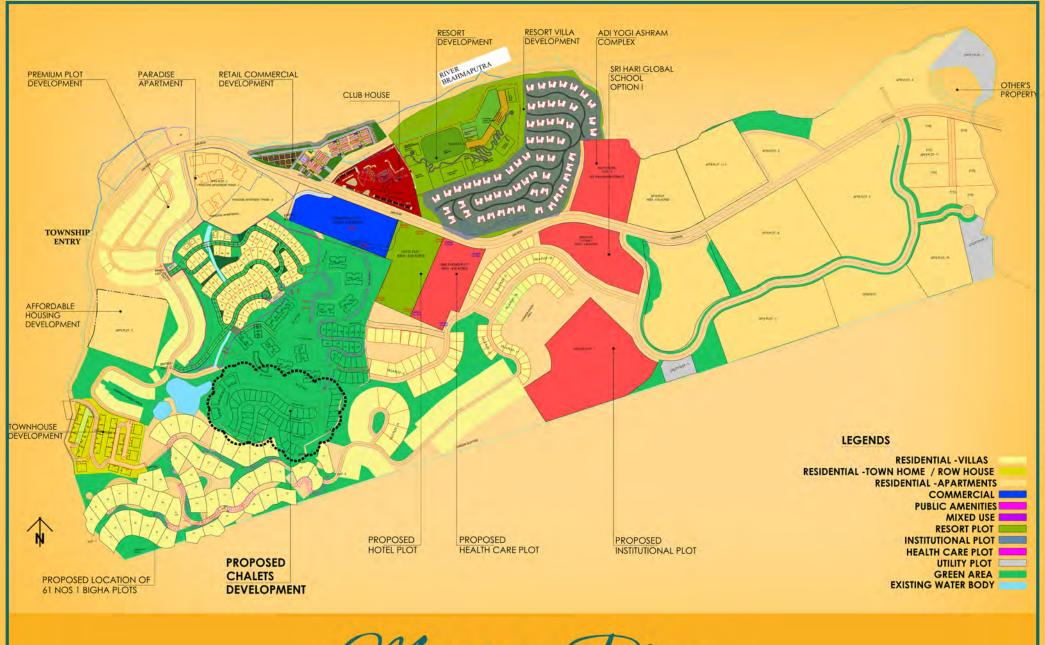

Master Plan

# Uphill Chalet















**UP HILL- LEV 00 - 516 SFT** 

**UP HILL- LEV 01 - 1046 SFT** 



Deck / Balcony Area = 175 SFT (Covered)

# Downhill Chalet

























**DOWN HILL- LEV-00 - 1107 SFT** 

**DOWN HILL- LEV-01-760 SFT** 



Deck / Balcony Area = 435 SFT (Covered)



|                       | SPECIFICATIONS                                                                                                                                                                                          |
|-----------------------|---------------------------------------------------------------------------------------------------------------------------------------------------------------------------------------------------------|
| Living & Dining Room  | Vitrified