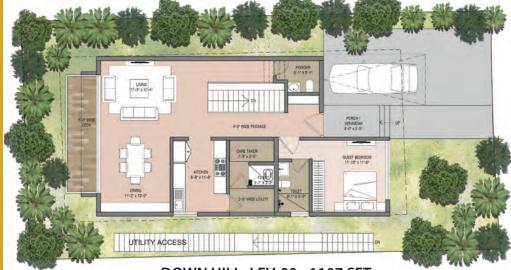

# Downhill Chalet

**DOWN HILL- LEV-00 - 1107 SFT** 

**DOWN HILL- LEV-01-760 SFT** 

Deck / Balcony Area = 435 SFT (Covered)

|                       | SPECIFICATIONS                                                                                                                                                                                          |
|-----------------------|---------------------------------------------------------------------------------------------------------------------------------------------------------------------------------------------------------|
| Living & Dining Room  | Vitrified Tiles                                                                                                                                                                                         |
| Bedrooms              | Vitrified Tiles                                                                                                                                                                                         |
| Internal staircase    | Marble with SS railings                                                                                                                                                                                 |
| Kitchen               |                                                                                                                                                                                                         |
| Floor                 | Anti-skid ceramic tiles                                                                                                                                                                                 |
| Dado                  | Glazed ceramic tiles upto 2ft height above kitchen counter                                                                                                                                              |
| Counter               | Granite of required shade 600 mm wide                                                                                                                                                                   |
| Sink                  | Stainless sink with drainboard                                                                                                                                                                          |
| Toilet                |                                                                                                                                                                                                         |
| Floor                 | Anti-skid ceramic tiles                                                                                                                                                                                 |
| Dado                  | Glazed ceramic tiles upto lintel level on all sides                                                                                                                                                     |
| S&P fixtures          | European type                                                                                                                                                                                           |
| Wash basin            | Ceramic with bottle trap                                                                                                                                                                                |
| Hardware Fittings     | C.P. fittings of Jaquar or equivalent Provision of geyser point (without geyser) in all the toilets. Provision for hot & cold water mixer arrangement in shower and wash basin.                         |
| Door                  | Main Door- Standard wood frame with veneer/ laminated finished paneled door. Other doors- painted flush doors.                                                                                          |
| Window                | UPVC / aluminium anodized sliding windows                                                                                                                                                               |
| Electricals           | Concealed wiring with PVC conduits and modular switches of reputed brand.  AC Point in all bedrooms and living dining rooms with starter of reputed brands. Provision for TV and telephone connections. |
| Interior design       | Modular kitchen (If client wants at an additional cost)                                                                                                                                                 |
| Landscaping           | Design for soft and hard landscaping according to the plot topography                                                                                                                                   |
| Rain water harvesting | Design for collection, storage and using rainwater for landscaping/purposes                                                                                                                             |