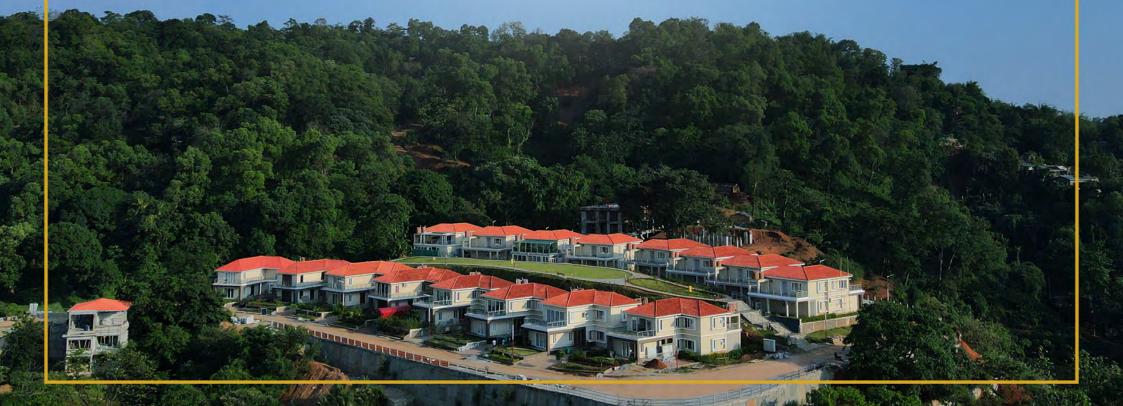

Master Plan

# Uphill Chalet















**UP HILL- LEV 00 - 516 SFT** 

**UP HILL- LEV 01 - 1046 SFT** 



Deck / Balcony Area = 175 SFT (Covered)

# Downhill Chalet

























**DOWN HILL- LEV-00 - 1107 SFT** 

**DOWN HILL- LEV-01-760 SFT** 



Deck / Balcony Area = 435 SFT (Covered)



|                       | SPECIFICATIONS                                                                                                                                                                                          |
|-----------------------|---------------------------------------------------------------------------------------------------------------------------------------------------------------------------------------------------------|
| Living & Dining Room  | Vitrifi