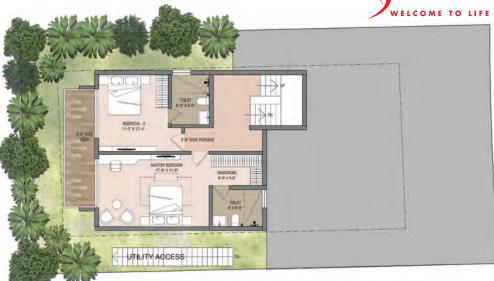

# Uphill Chalet

**UP HILL- LEV 00 - 516 SFT** 

**UP HILL- LEV 01 - 1046 SFT** 

Deck / Balcony Area = 175 SFT (Covered)