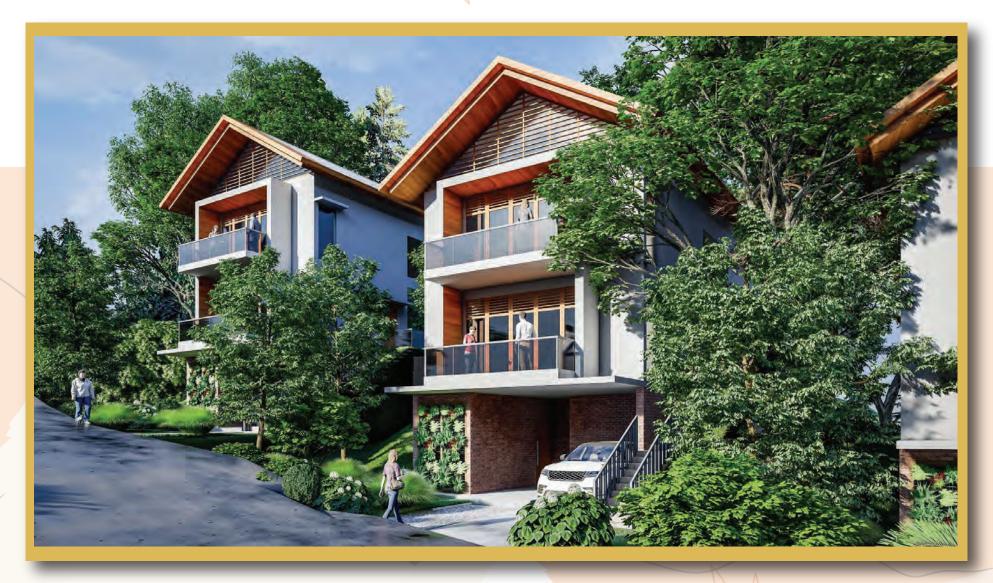

# Uphill Chalet

**UP HILL- LEV 00 - 516 SFT** 

**UP HILL- LEV 01 - 1046 SFT** 

Deck / Balcony Area = 175 SFT (Covered)