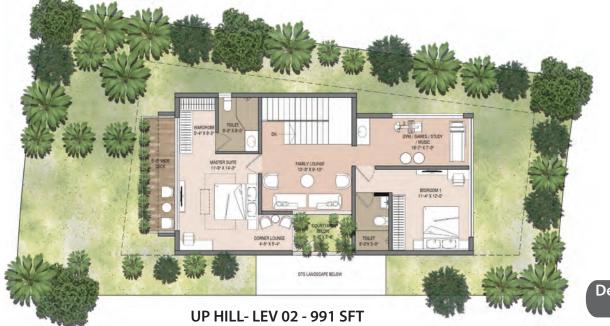

# Uphill Chalet

**UP HILL- LEV 00 - 516 SFT** 

**UP HILL- LEV 01 - 1046 SFT** 

Deck / Balcony Area = 175 SFT (Covered)