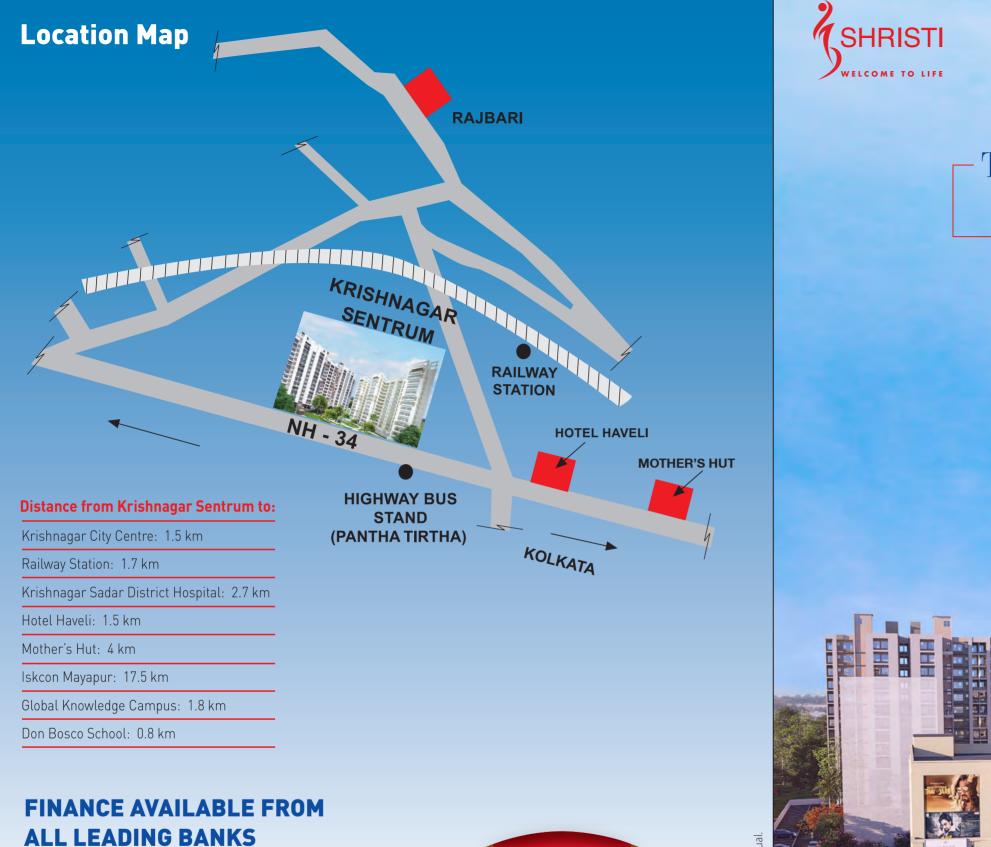

- Car parking
- Automatic lift

• Very close to the main city – 1.5 km from Krishnagar Town Centre • Spacious airy 2 & 3 bedrooms apartments

.

.

.