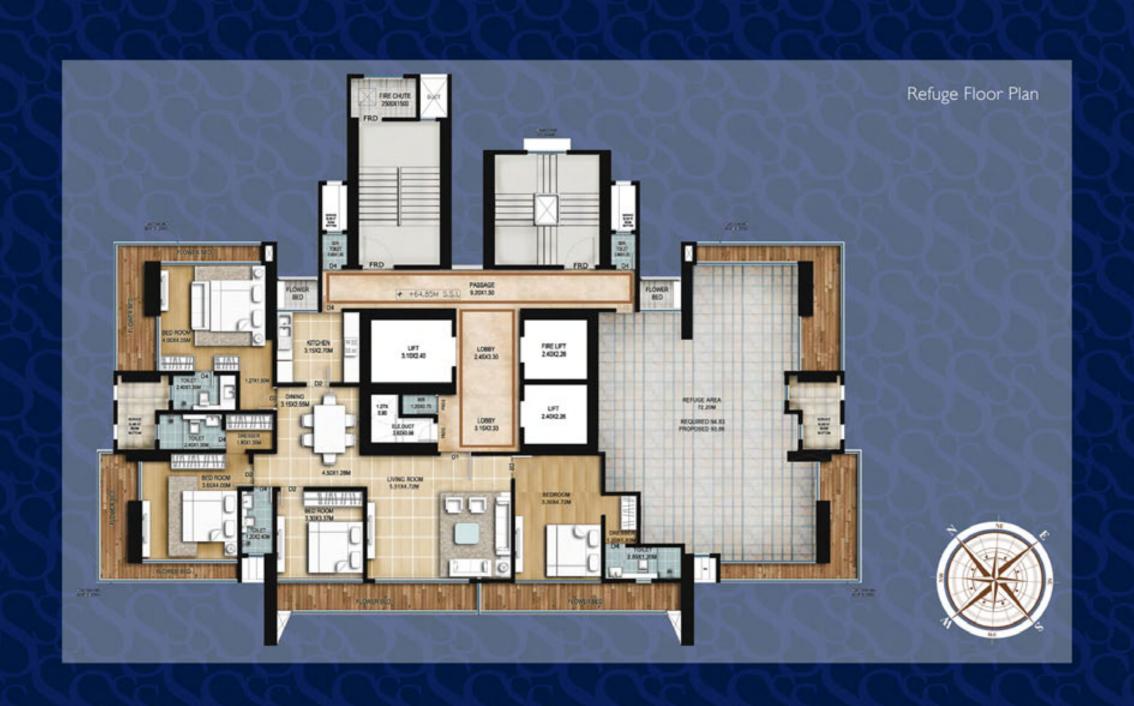

### THE LUXURY SPECIFICATIONS

FAÇADE Vertical gardens on the facade

Stunning façade lighting

RESIDENCES Exclusive luxury spaces for only 49 families

Fabulous sea view from all apartments Premium flooring, fittings & fixtures

Landscaped green decks extending from the apartment

Aesthetic glass railings on the decks with clear views of the Mumbai skyline

Designed to ensure abundant natural lighting and sea breeze

Separate restrooms for support staff

Concierge services

ENTRANCE Double-height air-conditioned entrance lobby with frescos

Greenscaped drop-off porch

Designer landscaping

Business centre Waiting lounge

CLUB DECK State-of-the-art gym

Yoga & Meditation Deck

Lotus pool Mini-theatre

Premium softscaping

SKY LOUNGE Open terrace with patio area for relaxation

Informal seating and leisure spaces

PARKING High speed car elevators

24 hours valet parking

SECURITY CCTV surveillance at all strategic locations