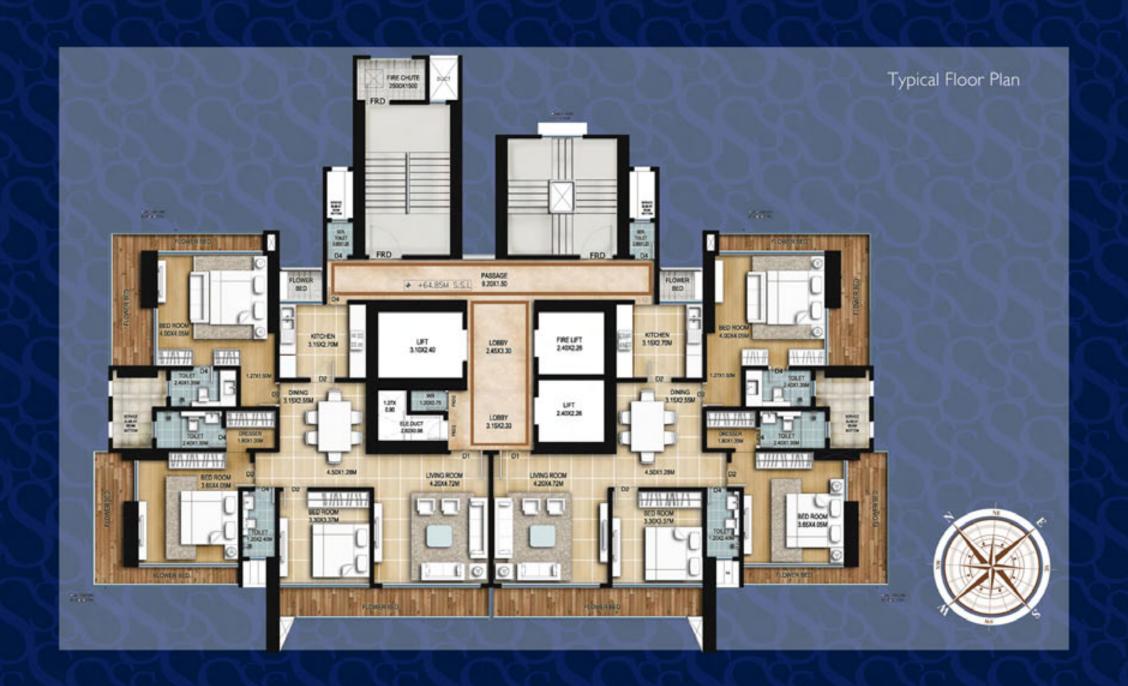

### THE LUXURY SPECIFICATIONS

FAÇADE Vertical gardens on the facade

Stunning façade lighting

RESIDENCES Exclusive luxury spaces for only 49 families

Fabulous sea view from all apartments Premium flooring, fittings & fixtures

Landscaped green decks extending from the apartment

Aesthetic glass railings on the decks with clear views of the Mumbai skyline

Designed to ensure abundant natural lighting and sea breeze

Separate restrooms for support staff

Concierge services

ENTRANCE Double-height air-conditioned entrance lobby with frescos

Greenscaped drop-off porch

Designer landscaping

Business centre Waiting lounge

CLUB DECK State-of-the-art gym

Yoga & Meditation Deck

Lotus pool Mini-theatre

Premium softscaping

SKY LOUNGE Open terrace with patio area for relaxation

Informal seating and leisure spaces

PARKING High speed car elevators

24 hours valet parking

SECURITY CCTV surveillance at all strategic locations