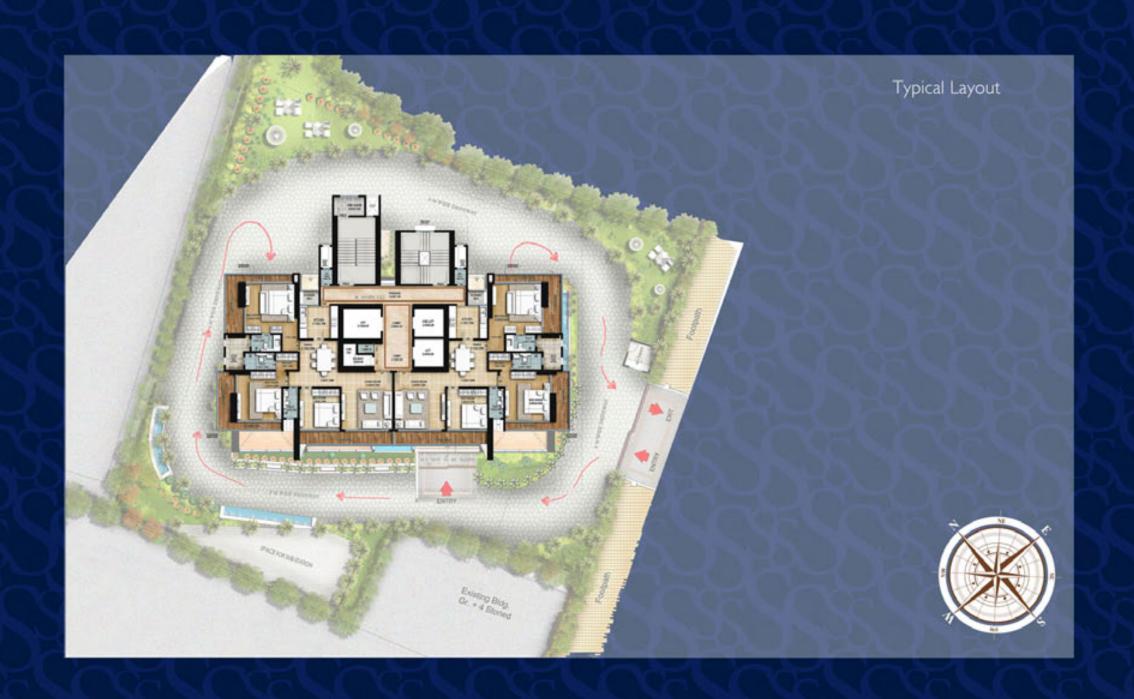

### THE LUXURY SPECIFICATIONS

FAÇADE Vertical gardens on the facade

Stunning façade lighting

RESIDENCES Exclusive luxury spaces for only 49 families

Fabulous sea view from all apartments Premium flooring, fittings & fixtures

Landscaped green decks extending from the apartment

Aesthetic glass railings on the decks with clear views of the Mumbai skyline

Designed to ensure abundant natural lighting and sea breeze

Separate restrooms for support staff

Concierge services

ENTRANCE Double-height air-conditioned entrance lobby with frescos

Greenscaped drop-off porch

Designer landscaping

Business centre Waiting lounge

CLUB DECK State-of-the-art gym

Yoga & Meditation Deck

Lotus pool Mini-theatre

Premium softscaping

SKY LOUNGE Open terrace with patio area for relaxation

Informal seating and leisure spaces

PARKING High speed car elevators

24 hours valet parking

SECURITY CCTV surveillance at all strategic locations