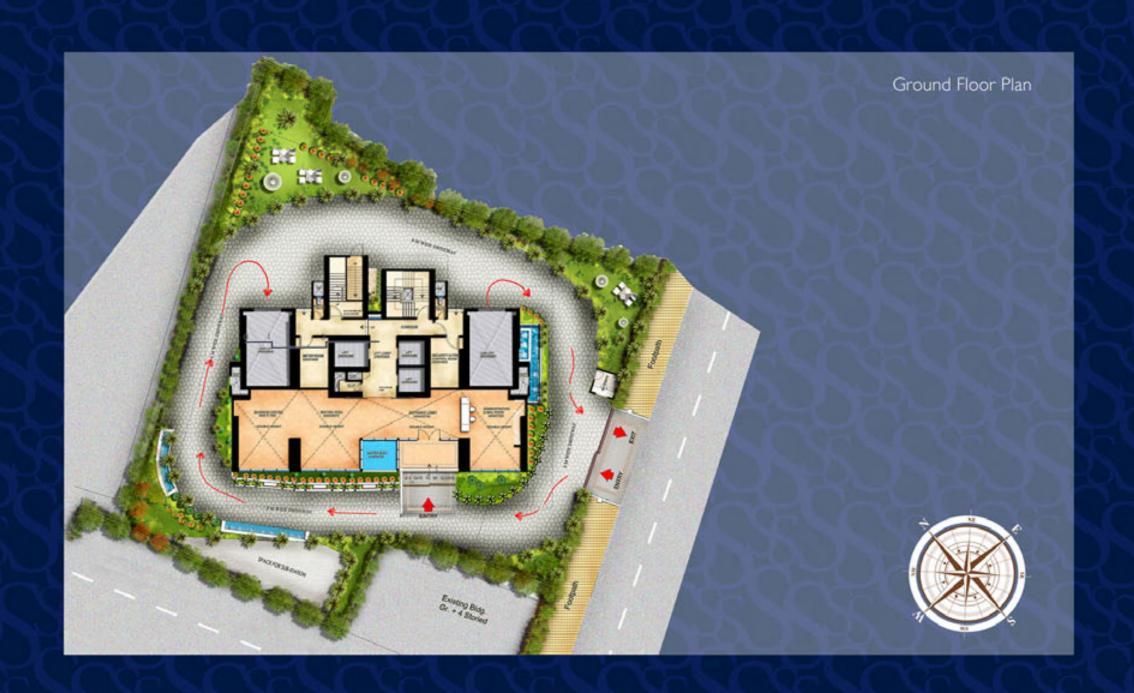

### THE LUXURY SPECIFICATIONS

FAÇADE Vertical gardens on the facade

Stunning façade lighting

RESIDENCES Exclusive luxury spaces for only 49 families

Fabulous sea view from all apartments Premium flooring, fittings & fixtures

Landscaped green decks extending from the apartment

Aesthetic glass railings on the decks with clear views of the Mumbai skyline

Designed to ensure abundant natural lighting and sea breeze

Separate restrooms for support staff

Concierge services

ENTRANCE Double-height air-conditioned entrance lobby with frescos

Greenscaped drop-off porch

Designer landscaping

Business centre Waiting lounge

CLUB DECK State-of-the-art gym

Yoga & Meditation Deck